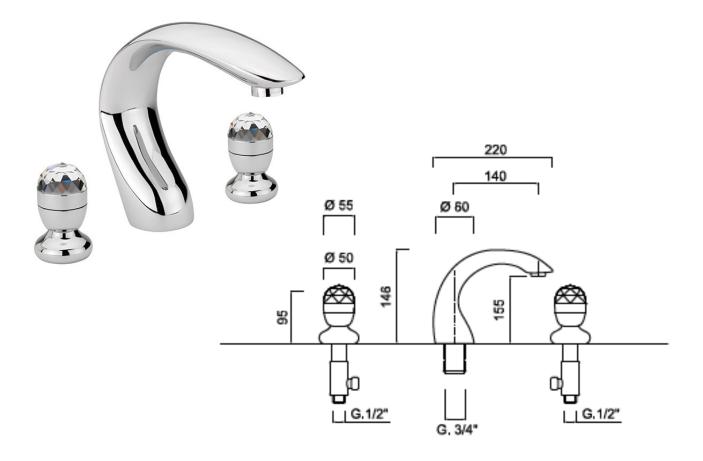

## **TAPS & SHOWERING**

**3HOLE BATH FILLER MIXER** 

Liberty Crystal

LC/111/C

Construction: Brass Body
Finishes: Chrome

Water Pressure:

Plumbing Systems: Suitable for high pressured and combi boilers

Certificate: Manufactured to comply with WRAS

Cartridge:

Fitting: M10 X 350MM 1/2"BSP Female Flexi Tails

Guarantee: Guarantee: 10 years against manufacturing faults (excluding serviceable parts) when fitted by a registered plumber

**Additional Information:** 