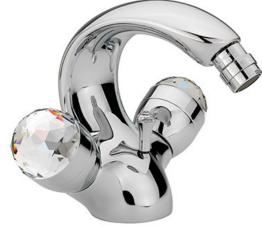

## **TAPS & SHOWERING**

| Construction:           | Brass Body                                                                                                         | Liberty Crystal      |
|-------------------------|--------------------------------------------------------------------------------------------------------------------|----------------------|
| Finishes:               | Chrome                                                                                                             | , ,                  |
| Water Pressure:         |                                                                                                                    | MONOBLOC BIDET MIXER |
| Plumbing Systems:       | Suitable for high pressured and combi boilers                                                                      |                      |
| Certificate:            | Manufactured to comply with WRAS                                                                                   | LC/108/C             |
| Cartridge:              |                                                                                                                    | 20, 200, 0           |
| Fitting:                | M10 X 350MM 1/2"BSP Female Flexi Tails                                                                             |                      |
| Guarantee:              | Guarantee: 10 years against manufacturing faults (excluding serviceable parts) when fitted by a registered plumber |                      |
| Additional Information: |                                                                                                                    |                      |
| Maintenance:            | Clean with warm water and a soft cloth. Do not use harsh abrasives or other household cleaning products.           |                      |
|                         |                                                                                                                    |                      |