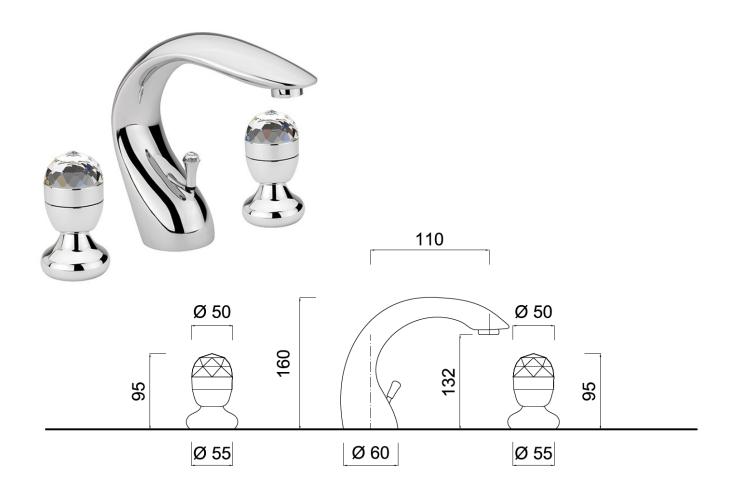

## **TAPS & SHOWERING**

3 HOLE BASIN MIXER

Liberty Crystal

LC/107/C

Construction: Brass Body
Finishes: Chrome

Water Pressure:

Plumbing Systems: Suitable for high pressured and combi boilers

Certificate: Manufactured to comply with WRAS

Cartridge:

Fitting: M10 X 350MM 1/2"BSP Female Flexi Tails

Guarantee: Guarantee: 10 years against manufacturing faults (excluding serviceable parts) when fitted by a registered plumber

**Additional Information:** 

Maintenance: Clean with warm water and a soft cloth. Do not use harsh abrasives or other household cleaning products.

The information contained on this page was correct at the date of issue. Fitting dimensions are provided as a guide only. Some variation may occur due to manufacturing tolerances.