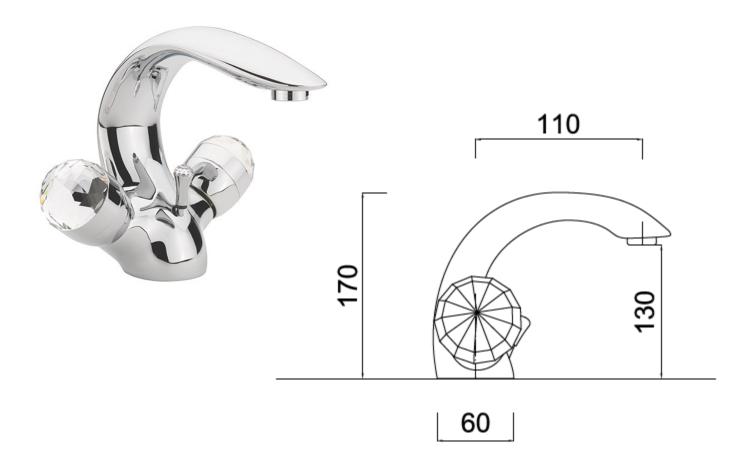

## **TAPS & SHOWERING**

MONOBLOC BASIN MIXER

Liberty Crystal

LC/106/C

Construction: Brass Body
Finishes: Chrome

Water Pressure:

Plumbing Systems: Suitable for all pluming systems

Certificate: Manufactured to comply with WRAS

Cartridge:

Fitting: M10 X 350MM 1/2"BSP Female Flexi Tails

Guarantee: Guarantee: 10 years against manufacturing faults (excluding serviceable parts) when fitted by a registered plumber

**Additional Information:** 