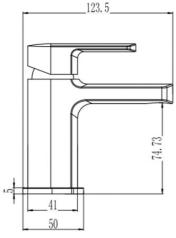

## **TAPS & SHOWERING**

LATINA CLOAKROOM MON-

**OBLOC BASIN MIXER WITH** 

POPUP WASTE CHROME

LA/186/C

Construction Brass Body (HPb59-1),

equivalent to BS CZ122 / EN CW617N / CuZ-

n40Pb2;

EN200

Cartridge 30mm Ceramic disc car-

tridge

**Aerator** M24\*1 ABS Spout aerator

**Fitting** UK: M10 x 350mm G1/2"

BSP Female Flexi Tails EU: M10 x 350mm G3/8" BSP Female Flexi Tails

**Guarantee** 10 years against manufac-