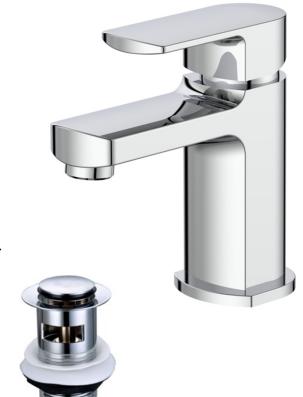

## **TAPS & SHOWERING**

LATINA CLOAKROOM MON-

**OBLOC BASIN MIXER WITH** 

POPUP WASTE CHROME

LA/186/C

Construction Brass Body (HPb59-1),

equivalent to BS CZ122 / EN CW617N / CuZ-

n40Pb2;

turing faults (excluding ser-

viceable parts)

**Additional Information** 

Supplied with G1¼" sprung waste (UK only)

The information contained on this page was correct at the date of issue. Fitting dimensions are provided as a guide only. Some variation may occur due to manufacturing tolerances.