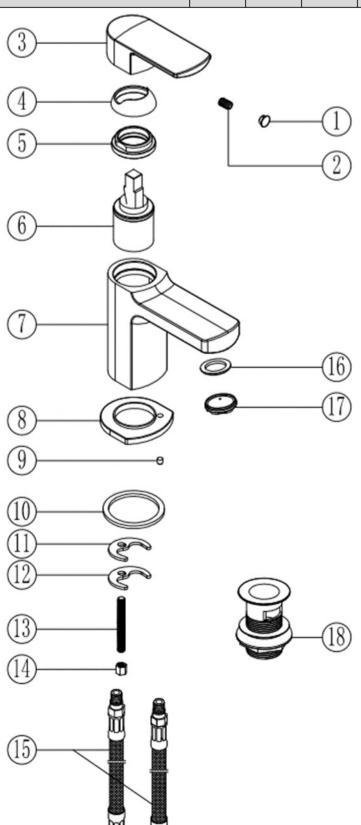

| NO. | PARTS DESCRIPTION                  | QTY |
|-----|------------------------------------|-----|
| 1   | PLASTIC COVER CAP                  | 1   |
| 2   | S/S HANDLE GRUB SCREW              | 1   |
| 3   | ZINC-ALLOY HANDLE                  | 1   |
| 4   | PLASTIC HANDLE COLLAR              | 1   |
| 5   | BRASS CARTRIDGE NUT                | 1   |
| 6   | 30MM CERAMIC CARTRIDGE             | 1   |
| 7   | BRASS TAP BODY                     | 1   |
| 8   | ZINC-ALLOY BASE PLATE              | 1   |
| 9   | S/S BASE PLATE GRUB SCREW          | 1   |
| 10  | NBR BASE PLATE WASHER              | 1   |
| 11  | HORSE-SHOE WASHER                  | 1   |
| 12  | HORSE-SHOE STEEL PLATE             | 1   |
| 13  | STEEL FIXING ROD                   | 1   |
| 14  | BRASS FIXING NUT                   | 1   |
| 15  | G1/2" BSP S/S FLEXI-TAIL           | 2   |
| 16  | NBR AERATOR WASHER                 | 1   |
| 17  | 24*1 ABS AERATOR                   | 1   |
| 18  | G1-1/4" ZINC-ALLOY<br>SPRUNG WASTE |     |