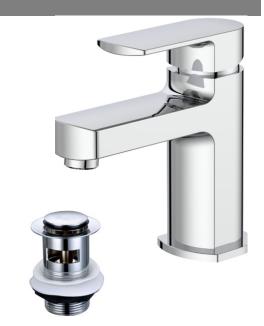

## **TAPS & SHOWERING**

**LATINO MONO BLOC** 

Construction

Brass Body, Zincalloy Handles & Base plates

**BASIN MIXER** 

**Finishes** 

Chrome plated to BS

**Product Type** 

10 years against manufacturing faults (excluding servicea-

sprung waste (UK

Flexi Tails

Flexi Tails

ble parts)

LA/106

**Standards** 

Cartridge