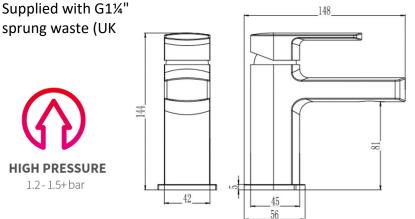

**Water Pressure Tested Between** 

Contemporary Min. 0.2 bar, Max.

Complies with

35mm Ceramic disc

M24\*1 ABS Spout

UK: M10 x 350mm

G1/2" BSP Female

EU: M10 x 350mm G3/8" BSP Female

10 years against manufacturing faults (excluding servicea-

sprung waste (UK

Flexi Tails

Flexi Tails

ble parts)

LA/106

**Standards** 

Cartridge

**HIGH PRESSURE** 

1.2 - 1.5+ bar

The information contained on this page was correct at the date of issue. Fitting dimensions are provided as a guide only. Some variation may occur due to manufacturing tolerances. We pursue a policy of continuing improvement in design and performance of our products and so reserve the right to change specifications without prior notice