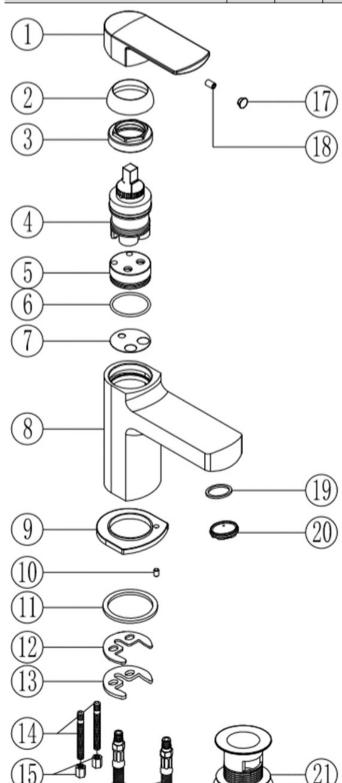

| NO. | PARTS DESCRIPTION         | QTY |
|-----|---------------------------|-----|
| 1   | ZINC-ALLOY HANDLE         | 1   |
| 2   | PLASTIC HANDLE COLLAR     | 1   |
| 3   | BRASS CARTRIDGE NUT       | 1   |
| 4   | 35MM CERAMIC CARTRIDGE    | 1   |
| 5   | CARTRIDGE SEAT            | 1   |
| 6   | NBR CARTRIDGE SEAT O-RING | 1   |
| 7   | S/S CARTRIDGE SEAT WASHER | 1   |
| 8   | BRASS TAP BODY            | 1   |
| 9   | ZINC-ALLOY BASE PLATE     | 1   |
| 10  | S/S BASE PLATE GRUB SCREW | 1   |
| 11  | NBR BASE PLATE WASHER     | 1   |
| 12  | HORSE-SHOE WASHER         | 1   |
| 13  | HORSE-SHOE STEEL PLATE    | 1   |
| 14  | METAL FIXING ROD          | 2   |
| 15  | BRASS FIXING NUT          | 2   |
| 16  | G1/2" BSP S/S FLEXI-TAIL  | 2   |
| 17  | PLASTIC COVER CAP         | 1   |
| 18  | S/S HANDLE GRUB SCREW     | 1   |
| 19  | NBR AERATOR WASHER        | 1   |
| 20  | M24*1 ABS AERATOR         | 1   |
| 21  | G1-1/4" ZINC-ALLOY        | 1   |
|     | SPRUNG WASTE              | 1   |