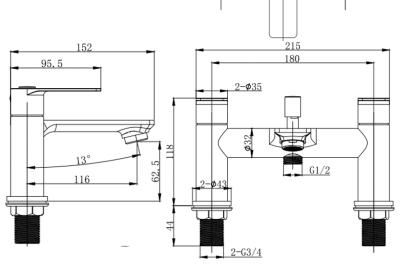

## **TAPS & SHOWERING**

**KVELL MATT BLACK DECK** 

**MOUNTED BATH** 

**SHOWER MIXER** 

KV/105/B

**Construction** Brass Body; Zinc-alloy Handle

Finishes Matt Black

**Product Type** Contemporary

**Water Pressure Tested** 

**Between** 

Min. 0.2 bar, Max. 5.0 bar

**Cartridge** Ceramic Disc Valves

**Fitting** G3/4" BSP Tails

**Guarantee** 5 years against manufacturing

faults (excluding serviceable

parts)

**Additional Information** Supplied with shower hose,

handset and holder