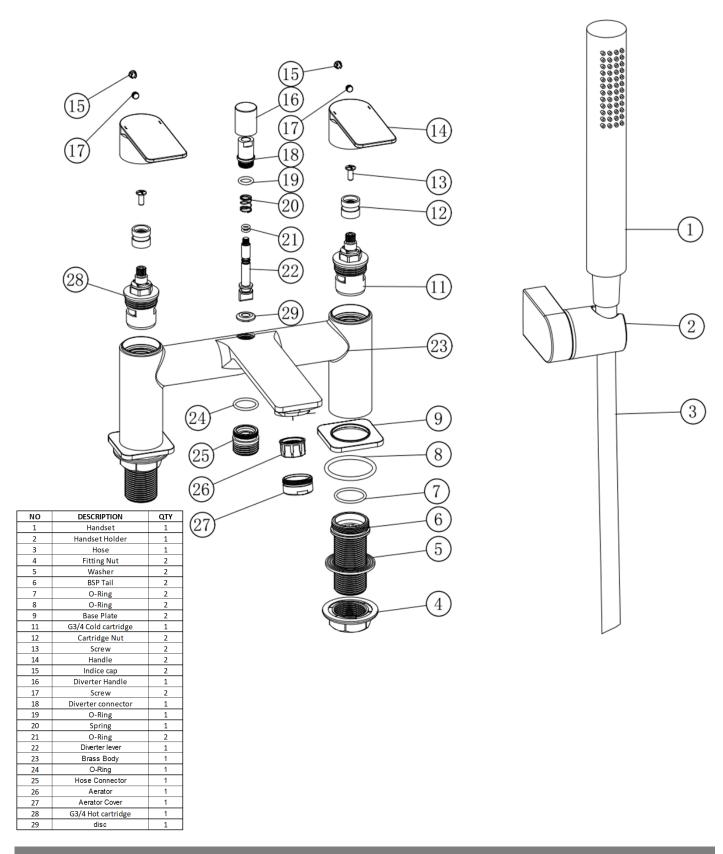

e date of issue. Fitting dimensions are provided as a guide only. Some variation may occur due to manufacturing tolerances.

We pursue a policy of continuing improvement in design and performance of our products and so reserve the right to change specifications without prior notice

## Flow Rates (Litres per minute)

| System Pressure | 0.1 Bar | 0.2 Bar | 0.3 Bar | 0.5 Bar | 1.0 Bar | 1.5 Bar | 2.0 Bar | 3.0 Bar | 4.0 Bar | 5.0 Bar |
|-----------------|---------|---------|---------|---------|---------|---------|---------|---------|---------|---------|
| SPOUT           | 9.0     | -       | 14.6    | 18.5    | 26.2    | -       | 37.8    | 45.6    | 52.4    | 58.3    |
| HANDSET         | 11.5    | -       | 18.1    | 23.3    | 32.9    | -       | 48.8    | 60.0    | -       | -       |