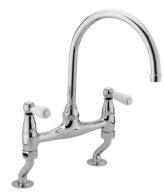

WESTMINSTER LEVER BRIDGE SINK MIXER KTT/299/C

The information contained on this page was correct at the date of issue. Fitting dimensions are provided as a guide only. Some variation may occur due to manufacturing tolerances. We pursue a policy of continuing improvement in design and performance of our products and so reserve the right to change specifications without prior notice