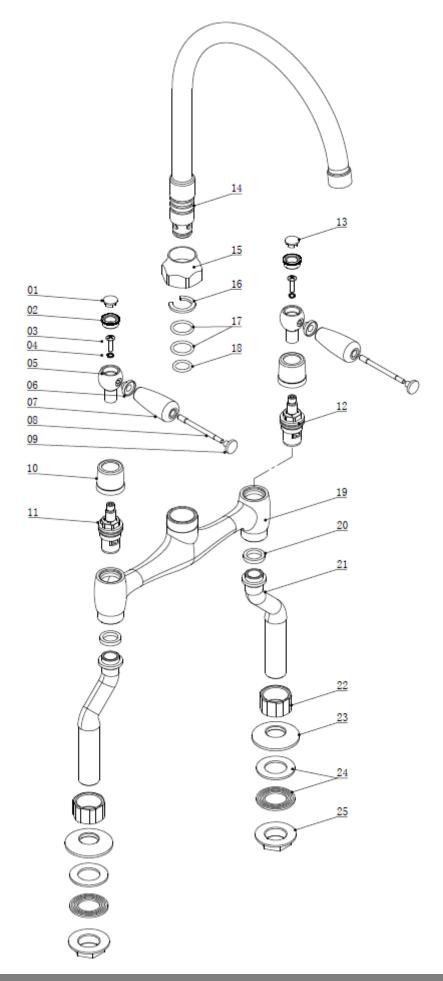

WESTMINSTER LEVER BRIDGE SINK MIXER KTT/299/C

The information contained on this page was correct at the date of issue. Fitting dimensions are provided as a guide only. Some variation may occur due to manufacturing tolerances. We pursue a policy of continuing improvement in design and performance of our products and so reserve the right to change specifications without prior notice