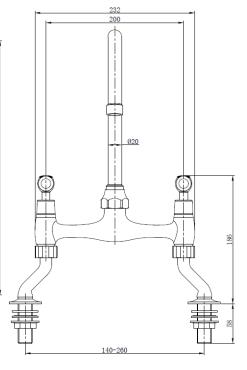

WESTMINSTER LEVER BRIDGE SINK MIXER KTT/299/C

The information contained on this page was correct at the date of issue. Fitting dimensions are provided as a guide only. Some variation may occur due to manufacturing tolerances. We pursue a policy of continuing improvement in design and performance of our products and so reserve the right to change specifications without prior notice

-G1/2

FOR FURTHER ADVICE PLEASE CONTACT :-

SAGITTARIUS LTD UNIT 1 LOWER VICTORIA STREET—CHADDERTON—OLDHAM—OL9 9TU TEL:0616 6202029 EMAIL:TECHNICAL@SAGITTARIUSTAPS.CO.UK

FOR FURTHER ADVICE PLEASE CONTACT :-