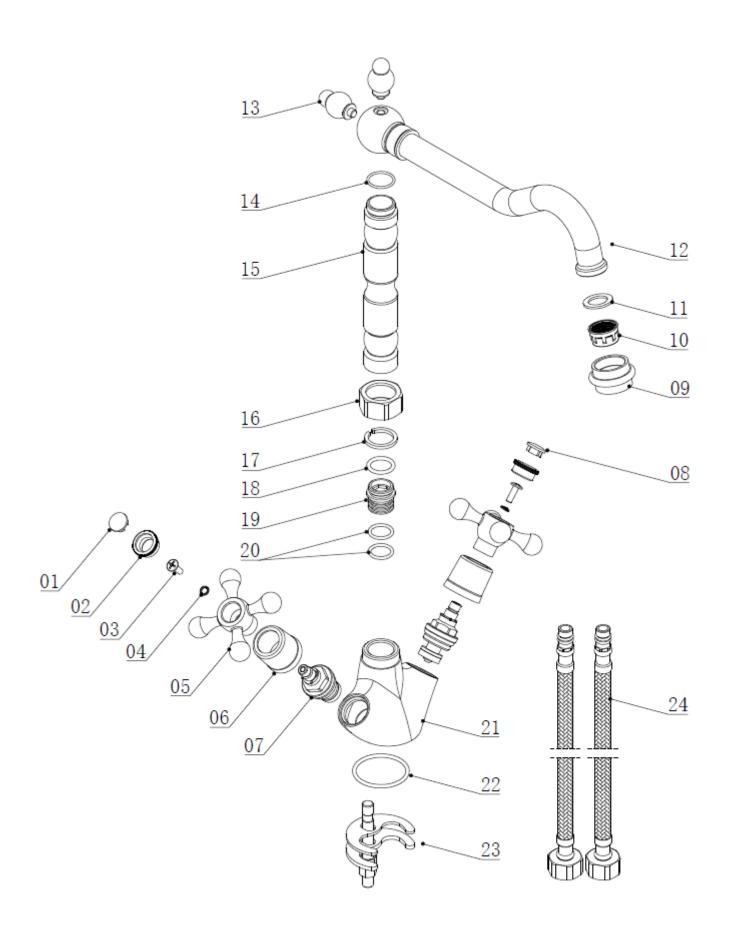

## **TAPS & SHOWERING**

**Construction** Brass Body

(CuZn40Pb18); Zinc-

alloy Handles

**Finishes** Chrome plated to BS

EN 248

Product Type Contemporary

Water Pressure Tested Be- Min. 0.2 bar, Max. 6.0

**tween** bar

**Standards** Complies with BS5412,

**BS EN200** 

Cartridge 1/4 Turn 1/2" Ceramic

Disc Valves

Fitting 10mm G1/2" BSP Flex-

ible inlet connection

hoses

**Aerator** Spout aerator

**Guarantee** 10 years against manu-

facturing faults

(excluding serviceable

parts)

Additional Information 360° Swivel Spout

TRAFALGER MONOBLOC SINK

**MIXER** 

KTT/293/C

Water pressure

The information contained on this page was correct at the date of issue. Fitting dimensions are provided as a guide only. Some variation may occur due to manufacturing tolerances.