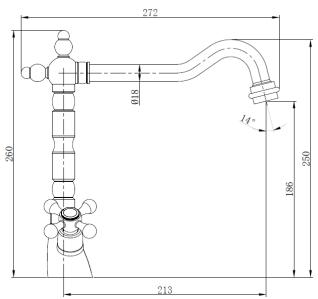

KTT/293/C

Water pressure

The information contained on this page was correct at the date of issue. Fitting dimensions are provided as a guide only. Some variation may occur due to manufacturing tolerances.