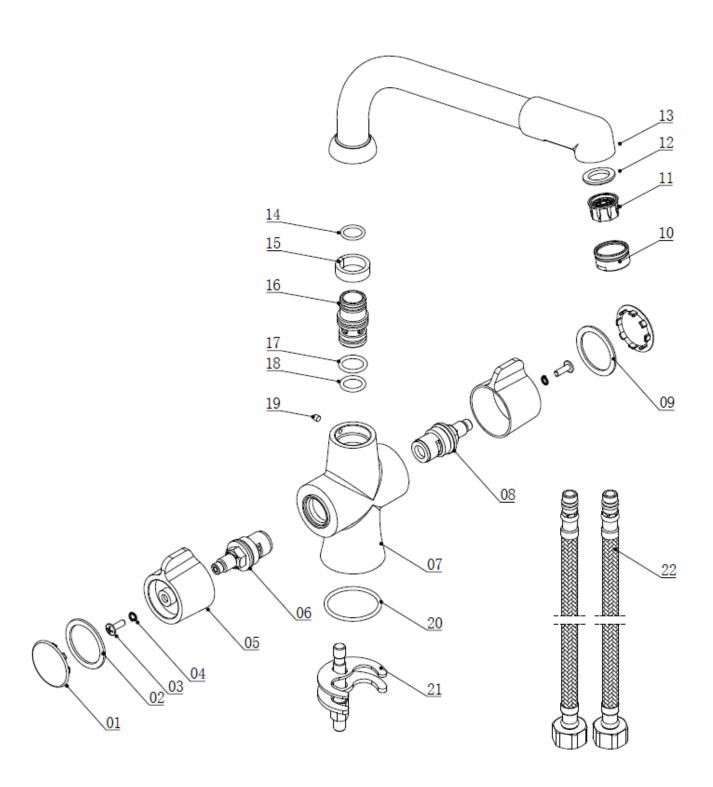

## **TAPS & SHOWERING**

Construction Brass Body

(CuZn40Pb18); Zinc-

alloy Handles

**Finishes** Chrome plated to BS

EN 248

**Product Type** Contemporary Water Pressure Tested Be-

Min. 0.2 bar, Max. 6.0

bar

**Standards** Complies with BS5412,

**BS EN200** 

Cartridge 1/4 Turn 1/2" Ceramic

Disc Valves

10mm G1/2" BSP Flex-**Fitting** 

ible inlet connection

hoses

**Aerator** Spout aerator

Guarantee 10 years against manu-

facturing faults

(excluding serviceable

parts)

**Additional Information** 360° Swivel Spout

**RAMSAY MONOBLOC SINK MIXER CHROME** KTS/243/C

Water pressure

tween

The information contained on this page was correct at the date of issue. Fitting dimensions are provided as a guide only. Some variation may occur due to manufacturing tolerances. We pursue a policy of continuing improvement in design and performance of our products and so reserve the right to change specifica-