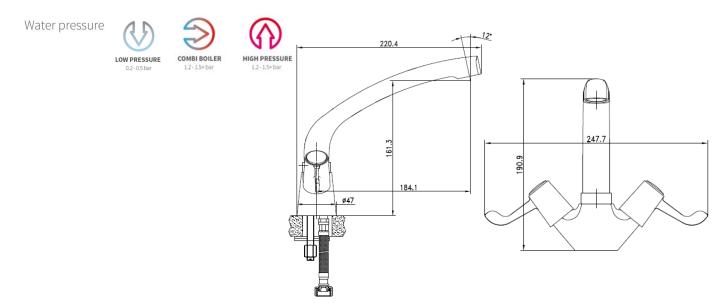

#### Finishes

Product Type Water Pressure Tested Between Standards

Cartridge

Fitting

Aerator Guarantee

#### **Additional Information**

Brass Body (CuZn40Pb18); Zincalloy Handles Chrome plated to BS EN 248 Contemporary Min. 0.2 bar, Max. 6.0 bar Complies with BS5412, **BS EN200** 1/4 Turn 1/2" Ceramic **Disc Valves** 10mm G1/2" BSP Flexible inlet connection hoses Spout aerator 10 years against manufacturing faults (excluding serviceable parts) 360° Swivel Spout