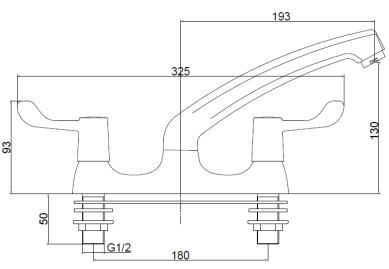

## **TAPS & SHOWERING**

Construction Brass Body

(CuZn40Pb18); Zinc-

alloy Handles

**Finishes** Chrome plated to BS

EN 248

**Product Type** 

Contemporary Water Pressure Tested Be-Min. 0.2 bar, Max. 6.0

tween bar

**Standards** Complies with BS5412,

**BS EN200** 

Cartridge 1/4 Turn 1/2" Ceramic

Disc Valves

10mm G1/2" BSP Flex-**Fitting** 

ible inlet connection

hoses

**Aerator** Spout aerator

Guarantee 10 years against manu-

facturing faults

(excluding serviceable

parts)

**Additional Information** 360° Swivel Spout

CONTRACT LEVER DECK SINK **MIXER CHROME** KTS/241/C

Water pressure