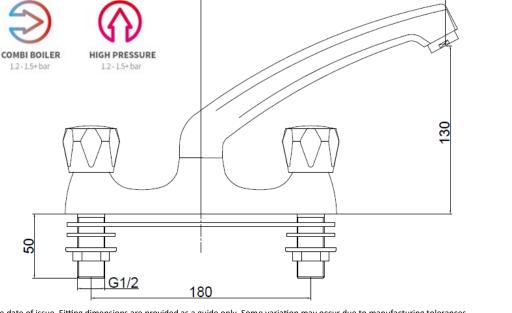

#### **Additional Information**

Water pressure

Brass Body (CuZn40Pb18); Zincalloy Handles Chrome plated to BS EN 248 Contemporary Min. 0.2 bar, Max. 6.0 bar Complies with BS5412, **BS EN200** 1/4 Turn 1/2" Ceramic **Disc Valves** 10mm G1/2" BSP Flexible inlet connection hoses Spout aerator 10 years against manufacturing faults (excluding serviceable parts) 360° Swivel Spout