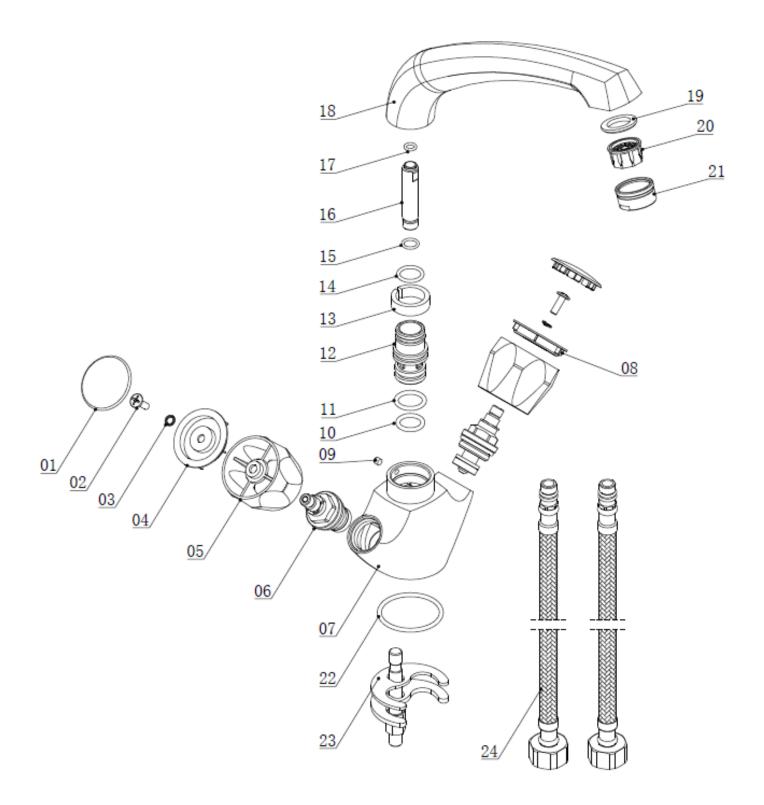

## **TAPS & SHOWERING**

| Construction                              | Brass Body<br>(CuZn40Pb18); Zinc-<br>alloy Handles                                              | CONTRACT MONOBLOC SINK<br>MIXER |
|-------------------------------------------|-------------------------------------------------------------------------------------------------|---------------------------------|
| Finishes                                  | Chrome plated to BS<br>EN 248                                                                   |                                 |
| Product Type<br>Water Pressure Tested Be- | Contemporary<br>Min. 0.2 bar, Max. 6.0                                                          | KTS/239/C                       |
| tween<br>Standards                        | bar<br>Complies with BS5412,<br>BS EN200                                                        |                                 |
| Cartridge                                 | 1/4 Turn 1/2" Ceramic<br>Disc Valves                                                            |                                 |
| Fitting                                   | 10mm G1/2" BSP Flex-<br>ible inlet connection<br>hoses                                          | ONTR                            |
| Aerator<br>Guarantee                      | Spout aerator<br>10 years against manu-<br>facturing faults<br>(excluding serviceable<br>parts) |                                 |
| Water pressure                            | L2-15+bar                                                                                       |                                 |