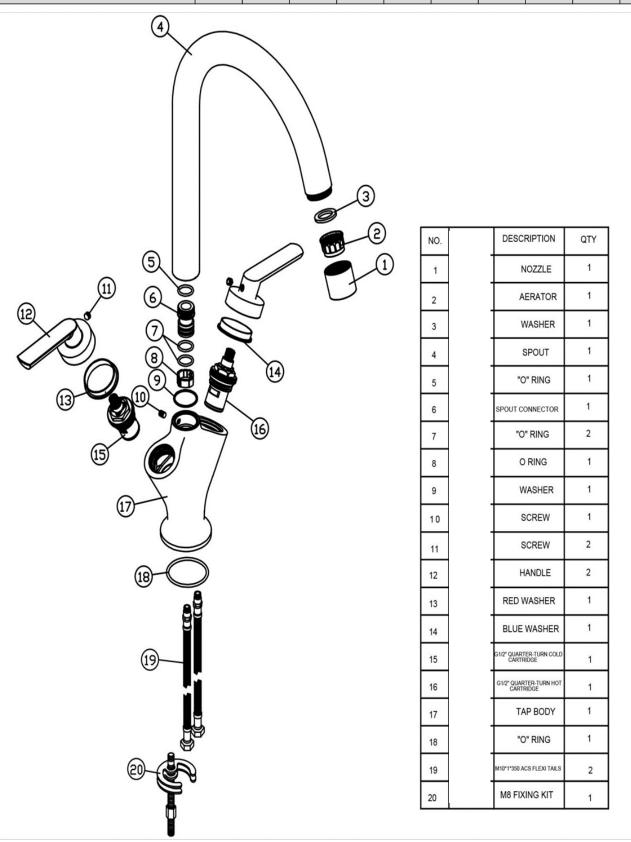

Spout aerator **Aerator** 

G1/2" BSP Flexible inlet **Fitting** 

connection hoses

Guarantee 10 years against manufac-

turing faults (excluding ser-

viceable parts)

**Additional Information** 360° Swivel Spout