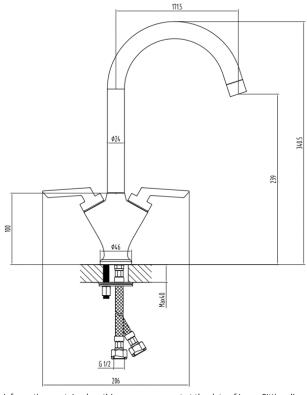

## **TAPS & SHOWERING**

**SINK MIXER** 

**CODA LEVER MONOBLOC** 

Construction Brass Body (CuZn40Pb18);

Zinc-alloy Handles

Chrome plated to BS EN **Finishes** 

248

**Product Type** Contemporary

Water Pressure Tested Min. 0.2 bar, Max. 6.0 bar

**Between Standards** 

Complies with BS5412, BS

EN200

Certification WRAS (2206054) approved

and certified

1/4 Turn 1/2" Ceramic disc Cartridge

valves

Spout aerator **Aerator** 

G1/2" BSP Flexible inlet **Fitting** 

connection hoses

Guarantee 10 years against manufac-

turing faults (excluding ser-

viceable parts)

**Additional Information** 360° Swivel Spout