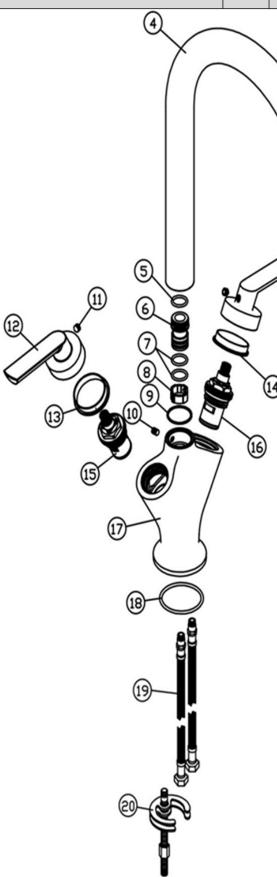

| NO. | PARTS DESCRIPTION             | QTY |
|-----|-------------------------------|-----|
| 1   | AERATOR CASING                | 1   |
| 2   | AERATOR                       | 1   |
| 3   | AERATOR WASHER                | 1   |
| 4   | SPOUT                         | 1   |
| 5   | SPOUT CONNECTOR O-RING (TOP)  | 1   |
| 6   | BRASS SPOUT CONNECTOR         | 1   |
| 7   | SPOUT CONNECTOR O-RING        | 2   |
| 8   | PLASTIC SPOUT WASHER          | 1   |
| 9   | SPOUT WASHER                  | 1   |
| 10  | S/STEEL SPOUT GRUB SCREW      | 1   |
| 11  | S/STEEL HANDLE GRUB SCREW     | 2   |
| 12  | ZINC-ALLOY HANDLE             | 2   |
| 13  | HOT HANDLE RED WASHER         | 1   |
| 14  | COLD HANDLE BLUE WASHER       | 1   |
| 15  | 1/4 TURN G1/2" COLD CARTRIDGE | 1   |
| 16  | 1/4 TURN G1/2" HOT CARTRIDGE  | 1   |
| 17  | BRASS TAP BODY                | 1   |
| 18  | TAP BASE O-RING               | 1   |
| 19  | G1/2" BSP S/STEEL FLEXITAILS  | 2   |
| 20  | M8 FIXING KIT                 | 1   |