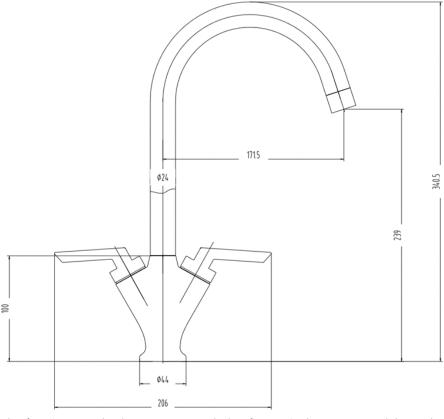

Brass Body (CuZn40Pb18);

Zinc alloy handle Brushed nickel Contemporary

Min. 0.2 bar, Max. 6.0 bar

Complies with BS5412, BS

EN200

1/4 Turn 1/2" Ceramic disc

valves

Spout aerator

G1/2" BSP Flexible inlet

connection hoses

10 years against manufac-

turing faults (excluding ser-

viceable parts)

Additional Information 360° Swivel Spout

The information contained on this page was correct at the date of issue. Fitting dimensions are provided as a guide only. Some variation may occur due to manufacturing tolerances.