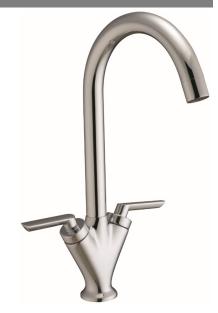

Brass Body (CuZn40Pb18);

Zinc alloy handle Brushed nickel Contemporary

Min. 0.2 bar, Max. 6.0 bar

Complies with BS5412, BS

EN200

1/4 Turn 1/2" Ceramic disc

valves

Spout aerator

G1/2" BSP Flexible inlet

connection hoses

10 years against manufac-

turing faults (excluding ser-

viceable parts)

Additional Information 360° Swivel Spout

The information contained on this page was correct at the date of issue. Fitting dimensions are provided as a guide only. Some variation may occur due to manufacturing tolerances.