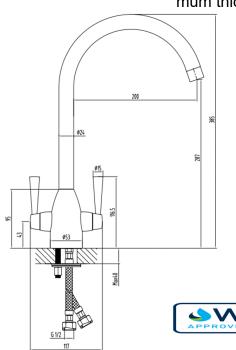

## **TAPS & SHOWERING**

**MIXER** 

KTS/233

**FORME MONOBLOC SINK** 

Construction Brass Body (H59-1/ BS

CZ122); Stainless steel spout; Zinc-alloy Handles

Chrome

Product Type Contemporary

Water Pressure Tested Be- Min. 0.5 bar, Max. 6.0 bar

tween

**Finishes** 

**Standards** Complies with BS5412, BS

EN200

Certification WRAS (2206054) approved

and certified

Cartridge 1/4 Turn 1/2" Ceramic disc

valves

Aerator M24\*1 Spout aerator

Fitting M10 x G1/2" BSP Female

Flexible inlet connection hos-

es, 400mm

**Guarantee** 10 years against manufactur-

ing faults (excluding service-

able parts)

Additional Information 360° Swivel Spout, installa-

tion on worktop with maximum thickness of 40mm

The information contained on this page was correct at the date of issue. Fitting dimensions are provided as a guide only. Some variation may occur due to manufacturing tolerances.

| NO.                                                                                                                                                                                                                                                                                                                                                                                                                                                                                                                                                                                                                                                                                                                                                                                                                                                                                                                                                                                                                                                                                                                                                                                                                                                                                                                                                                                                                                                                                                                                                                                                                                                                                                                                                                                                                                                                                                                                                                                                                                                                                                                            |    |                                  | 1.0 |       | 0.0           | 0.0       |               | 11.0 | 17.0 |                                              |             |
|--------------------------------------------------------------------------------------------------------------------------------------------------------------------------------------------------------------------------------------------------------------------------------------------------------------------------------------------------------------------------------------------------------------------------------------------------------------------------------------------------------------------------------------------------------------------------------------------------------------------------------------------------------------------------------------------------------------------------------------------------------------------------------------------------------------------------------------------------------------------------------------------------------------------------------------------------------------------------------------------------------------------------------------------------------------------------------------------------------------------------------------------------------------------------------------------------------------------------------------------------------------------------------------------------------------------------------------------------------------------------------------------------------------------------------------------------------------------------------------------------------------------------------------------------------------------------------------------------------------------------------------------------------------------------------------------------------------------------------------------------------------------------------------------------------------------------------------------------------------------------------------------------------------------------------------------------------------------------------------------------------------------------------------------------------------------------------------------------------------------------------|----|----------------------------------|-----|-------|---------------|-----------|---------------|------|------|----------------------------------------------|-------------|
| 1   ZINC-ALLOY HANDLE   2   2   S/STEEL HANDLE GRUB SCREW   2   3   BRASS HANDLE COLLAR   2   4   1/2" HOT CERAMIC DISC CARTRIDGE   1   5   1/2" COLD CERAMIC DISC CARTRIDGE   1   6   BRASS CARTRIDGE COVER   2   7   2022" X DBR O-RING   2   8   BRASS TAP BODY   1   9   0.49"2.5 NBR O-RING   1   10   HORSE-SHOE STEEL PLATE   1   11   HORSE-SHOE STEEL PLATE   1   12   MBX70 STEEL FIXING ROD   1   13   SW40"10 BRASS FIXING NUT   1   14   STAINLESS STEEL SPOUT   1   15   018"2 NBR O-RING   3   16   18"1.5 SPOUT CONNECTOR   1   17   021"019"1 SPOUT WASHER   1   18   M5"5 S/STEEL SPOUT GANG STEEL SP   |    |                                  |     |       |               |           |               |      |      |                                              |             |
| 2 S/STEEL HANDLE GRUB SCREW 2 3 BRASS HANDLE COLLAR 2 4 J/2" HOT CERAMIC DISC CARTRIDGE 1 5 1/2" COLD CERAMIC DISC CARTRIDGE 1 6 BRASS CARTRIDGE COVER 2 7 Ø22*2 NBR O-RING 1 9 Ø49*2.5 NBR O-RING 1 10 HORSE-SHOE NBR WASHER 1 11 HORSE-SHOE STEEL PLATE 1 12 M8x70 STEEL FIXING ROD 1 13 SW10*10 BRASS FIXING NUT 1 14 STAINLESS STEEL SPOUT 1 15 Ø18*2 NBR O-RING 3 16 18*1.5 SPOUT CONNECTOR 1 17 Ø21*019*1 SPOUT WASHER 1 19 Ø20.8*015*2 NBR AERATOR WASHER 1 20 M24*1 ABS AERATOR MASHER 1 21 M22*1 BRASS AERATOR 1 21 M22*1 BRASS AERATOR SING 1 22 M10*G1/2*400 S/STEEL FLEXI-TAILS 2                                                                                                                                                                                                                                                                                                                                                                                                                                                                                                                                                                                                                                                                                                                                                                                                                                                                                                                                                                                                                                                                                                                                                                                                                                                                                                                                                                                                                                                                                                                                  |    |                                  |     |       |               |           |               |      |      |                                              |             |
| 3 BRASS HANDLE COLLAR 4 1/2" HOT CERAMIC DISC CARTRIDGE 1 5 1/2" COLD CERAMIC DISC CARTRIDGE 1 6 BRASS CARTRIDGE COVER 2 7 222" NBR O-RING 2 8 BRASS TAP BODY 1 19 049"2.5 NBR O-RING 1 10 HORSE-SHOE NBR WASHER 1 11 HORSE-SHOE STEEL FUATE 1 11 M8X70 STEEL FINING ROD 1 13 SW10"10 BRASS FIXING NUT 1 14 STAINLESS STEEL SPOUT 1 15 0218"2 NBR O-RING 3 16 18"1.5 SPOUT CONNECTOR 1 17 021"019"1 SPOUT WASHER 1 18 M5"5 S/STEEL SPOUT GRUB SCREW 1 19 020.8"015"2 NBR AERATOR WASHER 1 20 M24"1 ABS AERATOR 1 21 M22"1 BRASS AERATOR CASING 1 21 M22"1 BRASS AERATOR CASING 1 22 M10"G1/2"400 S/STEEL FLEXI-TAILS 2                                                                                                                                                                                                                                                                                                                                                                                                                                                                                                                                                                                                                                                                                                                                                                                                                                                                                                                                                                                                                                                                                                                                                                                                                                                                                                                                                                                                                                                                                                         |    |                                  |     |       | /             |           |               |      |      |                                              |             |
| 4                                                                                                                                                                                                                                                                                                                                                                                                                                                                                                                                                                                                                                                                                                                                                                                                                                                                                                                                                                                                                                                                                                                                                                                                                                                                                                                                                                                                                                                                                                                                                                                                                                                                                                                                                                                                                                                                                                                                                                                                                                                                                                                              |    | -                                |     |       | /             |           |               | \ \  |      |                                              |             |
| 5 1/2" COLD CERAMIC DISC CARTRIDGE 1 6 BRASS CARTRIDGE COVER 2 7 022*2 NBR O-RING 2 8 BRASS TAP BODY 1 9 049*2.5 NBR O-RING 1 10 HORSE-SHOE NBR WASHER 1 11 HORSE-SHOE NBR WASHER 1 11 HORSE-SHOE STEEL PLATE 1 12 M8x70 STEEL FIXING ROD 1 13 SW10*10 BRASS FIXING NUT 1 14 STAINLESS STEEL SPOUT 1 15 018*2 NBR O-RING 3 16 18*1.5 SPOUT CONNECTOR 1 17 021*019*1 SPOUT WASHER 1 18 M5*5 S/STEEL SPOUT GRUB SCREW 1 19 020.8*015*2 NBR AERATOR WASHER 1 20 M24*1 ABS AERATOR WASHER 1 21 M22*1 BRASS AERATOR CASING 1 21 M22*1 BRASS AERATOR CASING 1 22 M10*G1/2*400 S/STEEL FLEXI-TAILS 2                                                                                                                                                                                                                                                                                                                                                                                                                                                                                                                                                                                                                                                                                                                                                                                                                                                                                                                                                                                                                                                                                                                                                                                                                                                                                                                                                                                                                                                                                                                                  | 3  |                                  | 2   |       | - 1           | 1         |               | / ,  |      |                                              |             |
| 6 BRASS CARTRIDGE COVER 2 7 922*2 NBR O-RING 2 8 BRASS TAP BODY 1 9 949*2.5 NBR O-RING 1 10 HORSE-SHOE STEEL PLATE 1 11 HORSE-SHOE STEEL PLATE 1 112 M8X70 STEEL FIXING ROD 1 13 SW10*10 BRASS FIXING NUT 1 14 STAINLESS STEEL SPOUT 1 15 918*2 NBR O-RING 3 16 18*1.5 SPOUT CONNECTOR 1 17 921*019*1 SPOUT WASHER 1 18 M5*5 S/STEEL SPOUT GRUB SCREW 1 19 920.8*015*2 NBR ABERATOR 1 19 920.8*015*2 NBR ABERATOR 1 20 M24*1 ABS AERATOR 1 21 M22*1 BRASS AERATOR CASING 1 22 M10*G1/2*400 S/STEEL FLEXI-TAILS 2                                                                                                                                                                                                                                                                                                                                                                                                                                                                                                                                                                                                                                                                                                                                                                                                                                                                                                                                                                                                                                                                                                                                                                                                                                                                                                                                                                                                                                                                                                                                                                                                               | 4  | -                                | 1   |       |               | 1         |               |      |      |                                              |             |
| 7                                                                                                                                                                                                                                                                                                                                                                                                                                                                                                                                                                                                                                                                                                                                                                                                                                                                                                                                                                                                                                                                                                                                                                                                                                                                                                                                                                                                                                                                                                                                                                                                                                                                                                                                                                                                                                                                                                                                                                                                                                                                                                                              | 5  | 1/2" COLD CERAMIC DISC CARTRIDGE |     |       |               |           |               | \    |      |                                              |             |
| 8 BRASS TAP BODY 1 9                                                                                                                                                                                                                                                                                                                                                                                                                                                                                                                                                                                                                                                                                                                                                                                                                                                                                                                                                                                                                                                                                                                                                                                                                                                                                                                                                                                                                                                                                                                                                                                                                                                                                                                                                                                                                                                                                                                                                                                                                                                                                                           | 6  | BRASS CARTRIDGE COVER            | 2   |       |               |           |               | `    | \ \  |                                              |             |
| 9                                                                                                                                                                                                                                                                                                                                                                                                                                                                                                                                                                                                                                                                                                                                                                                                                                                                                                                                                                                                                                                                                                                                                                                                                                                                                                                                                                                                                                                                                                                                                                                                                                                                                                                                                                                                                                                                                                                                                                                                                                                                                                                              | 7  | Ø22*2 NBR O-RING                 | 2   |       |               |           |               |      | / /  |                                              |             |
| 10 HORSE-SHOE NBR WASHER 1 11 HORSE-SHOE STEEL PLATE 1 12 M8x70 STEEL FIXING ROD 1 13 SW10*10 BRASS FIXING NUT 1 14 STAINLESS STEEL SPOUT 1 15 Ø18*2 NBR O-RING 3 16 18*1.5 SPOUT CONNECTOR 1 17 Ø21*019*1 SPOUT WASHER 1 18 M5*5 S/STEEL SPOUT GRUB SCREW 1 19 Ø20.8*015*2 NBR AERATOR WASHER 1 20 M24*1 ABS AERATOR WASHER 1 21 M22*1 BRASS AERATOR CASING 1 22 M10*G1/2*400 S/STEEL FLEXI-TAILS 2                                                                                                                                                                                                                                                                                                                                                                                                                                                                                                                                                                                                                                                                                                                                                                                                                                                                                                                                                                                                                                                                                                                                                                                                                                                                                                                                                                                                                                                                                                                                                                                                                                                                                                                           | 8  | BRASS TAP BODY                   | 1   |       |               |           |               |      |      |                                              |             |
| 11 HORSE-SHOE STEEL PLATE 12 M8X70 STEEL FIXING ROD 13 SW10*10 BRASS FIXING NUT 14 STAINLESS STEEL SPOUT 15 Ø18*2 NBR O-RING 3 16 18*1.5 SPOUT CONNECTOR 17 Ø21*ø19*1 SPOUT WASHER 1 18 M5*5 S/STEEL SPOUT WASHER 1 19 Ø20.8*ø15*2 NBR AERATOR WASHER 1 19 Ø20.8*ø15*2 NBR AERATOR WASHER 1 10 M22*1 BRASS AERATOR CASING 1 11 M22*1 BRASS AERATOR CASING 1 12 M10*G1/2*400 S/STEEL FLEXI-TAILS 1                                                                                                                                                                                                                                                                                                                                                                                                                                                                                                                                                                                                                                                                                                                                                                                                                                                                                                                                                                                                                                                                                                                                                                                                                                                                                                                                                                                                                                                                                                                                                                                                                                                                                                                              | 9  | Ø49*2.5 NBR O-RING               | 1   |       |               |           |               |      | 0    |                                              | -(19)       |
| 12                                                                                                                                                                                                                                                                                                                                                                                                                                                                                                                                                                                                                                                                                                                                                                                                                                                                                                                                                                                                                                                                                                                                                                                                                                                                                                                                                                                                                                                                                                                                                                                                                                                                                                                                                                                                                                                                                                                                                                                                                                                                                                                             | 10 | HORSE-SHOE NBR WASHER            | 1   |       |               |           |               |      | 0    | <b></b>                                      | <u>-200</u> |
| 13 SW10*10 BRASS FIXING NUT 1 14 STAINLESS STEEL SPOUT 1 15 018*2 NBR O-RING 3 16 18*1.5 SPOUT CONNECTOR 1 17 021*019*1 SPOUT WASHER 1 18 M5*5 S/STEEL SPOUT GRUB SCREW 1 19 020.8*015*2 NBR AERATOR WASHER 1 20 M24*1 ABS AERATOR 1 21 M22*1 BRASS AERATOR CASING 1 22 M10*G1/2*400 S/STEEL FLEXI-TAILS 2                                                                                                                                                                                                                                                                                                                                                                                                                                                                                                                                                                                                                                                                                                                                                                                                                                                                                                                                                                                                                                                                                                                                                                                                                                                                                                                                                                                                                                                                                                                                                                                                                                                                                                                                                                                                                     | 11 | HORSE-SHOE STEEL PLATE           | 1   | (14)- |               |           |               |      | AA   | ,                                            | 40          |
| 14 STAINLESS STEEL SPOUT 1 15 Ø18*2 NBR O-RING 3 16 18*1.5 SPOUT CONNECTOR 1 17 Ø21*ø19*1 SPOUT WASHER 1 18 M5*5 S/STEEL SPOUT GRUB SCREW 1 19 Ø20.8*ø15*2 NBR AERATOR WASHER 1 20 M24*1 ABS AERATOR 1 21 M22*1 BRASS AERATOR CASING 1 22 M10*G1/2*400 S/STEEL FLEXI-TAILS 2                                                                                                                                                                                                                                                                                                                                                                                                                                                                                                                                                                                                                                                                                                                                                                                                                                                                                                                                                                                                                                                                                                                                                                                                                                                                                                                                                                                                                                                                                                                                                                                                                                                                                                                                                                                                                                                   | 12 | M8x70 STEEL FIXING ROD           | 1   |       |               |           |               |      |      | >—                                           | -(21)       |
| 15                                                                                                                                                                                                                                                                                                                                                                                                                                                                                                                                                                                                                                                                                                                                                                                                                                                                                                                                                                                                                                                                                                                                                                                                                                                                                                                                                                                                                                                                                                                                                                                                                                                                                                                                                                                                                                                                                                                                                                                                                                                                                                                             | 13 | SW10*10 BRASS FIXING NUT         | 1   |       |               | )         |               |      |      | ノー                                           |             |
| 16 18*1.5 SPOUT CONNECTOR 1 17 Ø21*Ø19*1 SPOUT WASHER 1 18 M5*5 S/STEEL SPOUT GRUB SCREW 1 19 Ø20.8*Ø15*2 NBR AERATOR WASHER 1 20 M24*1 ABS AERATOR 1 21 M22*1 BRASS AERATOR CASING 1 22 M10*G1/2*400 S/STEEL FLEXI-TAILS 2                                                                                                                                                                                                                                                                                                                                                                                                                                                                                                                                                                                                                                                                                                                                                                                                                                                                                                                                                                                                                                                                                                                                                                                                                                                                                                                                                                                                                                                                                                                                                                                                                                                                                                                                                                                                                                                                                                    | 14 | STAINLESS STEEL SPOUT            | 1   | (15)- |               | $\supset$ |               |      |      | 9                                            |             |
| 17 Ø21*Ø19*1 SPOUT WASHER 1 18 M5*5 S/STEEL SPOUT GRUB SCREW 1 19 Ø20.8*Ø15*2 NBR AERATOR WASHER 1 20 M24*1 ABS AERATOR 1 21 M22*1 BRASS AERATOR CASING 1 22 M10*G1/2*400 S/STEEL FLEXI-TAILS 2  10                                                                                                                                                                                                                                                                                                                                                                                                                                                                                                                                                                                                                                                                                                                                                                                                                                                                                                                                                                                                                                                                                                                                                                                                                                                                                                                                                                                                                                                                                                                                                                                                                                                                                                                                                                                                                                                                                                                            | 15 | Ø18*2 NBR O-RING                 | 3   |       |               |           |               |      |      | 11                                           |             |
| 18 M5*5 S/STEEL SPOUT GRUB SCREW 1 19 Ø20.8*Ø15*2 NBR AERATOR WASHER 1 20 M24*1 ABS AERATOR 1 21 M22*1 BRASS AERATOR CASING 1 22 M10*G1/2*400 S/STEEL FLEXI-TAILS 2  10 M24*1 ABS AERATOR 1 10 M20*1 BRASS AERATOR CASING 1 10 | 16 | 18*1.5 SPOUT CONNECTOR           | 1   | (16)- |               |           |               |      |      | 11                                           |             |
| 19 Ø20.8*Ø15*2 NBR AERATOR WASHER 1 20 M24*1 ABS AERATOR 1 21 M22*1 BRASS AERATOR CASING 1 22 M10*G1/2*400 S/STEEL FLEXI-TAILS 2  15 Ø20.8*Ø15*2 NBR AERATOR WASHER 1 10 M24*1 ABS AERATOR 1 11 M22*1 BRASS AERATOR CASING 1 12 M10*G1/2*400 S/STEEL FLEXI-TAILS 2                                                                                                                                                                                                                                                                                                                                                                                                                                                                                                                                                                                                                                                                                                                                                                                                                                                                                                                                                                                                                                                                                                                                                                                                                                                                                                                                                                                                                                                                                                                                                                                                                                                                                                                                                                                                                                                             | 17 | Ø21*Ø19*1 SPOUT WASHER           | 1   | 10    |               | <b>3</b>  |               |      |      | de                                           |             |
| 20 M24*1 ABS AERATOR 1 21 M22*1 BRASS AERATOR CASING 1 22 M10*G1/2*400 S/STEEL FLEXI-TAILS 2  1                                                                                                                                                                                                                                                                                                                                                                                                                                                                                                                                                                                                                                                                                                                                                                                                                                                                                                                                                                                                                                                                                                                                                                                                                                                                                                                                                                                                                                                                                                                                                                                                                                                                                                                                                                                                                                                                                                                                                                                                                                | 18 | M5*5 S/STEEL SPOUT GRUB SCREW    | 1   |       | C             | 3         |               |      |      |                                              |             |
|                                                                                                                                                                                                                                                                                                                                                                                                                                                                                                                                                                                                                                                                                                                                                                                                                                                                                                                                                                                                                                                                                                                                                                                                                                                                                                                                                                                                                                                                                                                                                                                                                                                                                                                                                                                                                                                                                                                                                                                                                                                                                                                                | 19 | Ø20.8*Ø15*2 NBR AERATOR WASHER   | 1   | (15)- | -             | 5         |               |      |      | 1)                                           |             |
|                                                                                                                                                                                                                                                                                                                                                                                                                                                                                                                                                                                                                                                                                                                                                                                                                                                                                                                                                                                                                                                                                                                                                                                                                                                                                                                                                                                                                                                                                                                                                                                                                                                                                                                                                                                                                                                                                                                                                                                                                                                                                                                                | 20 | M24*1 ABS AERATOR                | 1   | (17)  |               |           |               |      |      | <i>\\\\\\\\\\\\\\\\\\\\\\\\\\\\\\\\\\\\\</i> |             |
|                                                                                                                                                                                                                                                                                                                                                                                                                                                                                                                                                                                                                                                                                                                                                                                                                                                                                                                                                                                                                                                                                                                                                                                                                                                                                                                                                                                                                                                                                                                                                                                                                                                                                                                                                                                                                                                                                                                                                                                                                                                                                                                                | 21 | M22*1 BRASS AERATOR CASING       | 1   |       | $\overline{}$ | )         |               |      |      |                                              |             |
|                                                                                                                                                                                                                                                                                                                                                                                                                                                                                                                                                                                                                                                                                                                                                                                                                                                                                                                                                                                                                                                                                                                                                                                                                                                                                                                                                                                                                                                                                                                                                                                                                                                                                                                                                                                                                                                                                                                                                                                                                                                                                                                                | 22 | M10*G1/2*400 S/STEEL FLEXI-TAILS | 2   | (18)  | _ <u>`</u>    | $\supset$ |               | 7    |      |                                              |             |
|                                                                                                                                                                                                                                                                                                                                                                                                                                                                                                                                                                                                                                                                                                                                                                                                                                                                                                                                                                                                                                                                                                                                                                                                                                                                                                                                                                                                                                                                                                                                                                                                                                                                                                                                                                                                                                                                                                                                                                                                                                                                                                                                |    |                                  | 4   |       |               |           | 9<br>10<br>11 |      | 22   | )                                            |             |
|                                                                                                                                                                                                                                                                                                                                                                                                                                                                                                                                                                                                                                                                                                                                                                                                                                                                                                                                                                                                                                                                                                                                                                                                                                                                                                                                                                                                                                                                                                                                                                                                                                                                                                                                                                                                                                                                                                                                                                                                                                                                                                                                |    |                                  |     |       |               |           | (t            | D    |      |                                              |             |