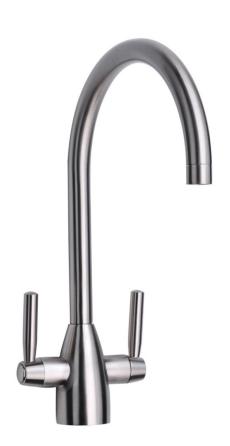

es, 400mm

10 years against manufactur-

ing faults (excluding servicea-

ble parts)

nformation 360° Swivel Spout, installation

on worktop with maximum

thickness of 40mm

FORME MONOBLOC
SINK MIXER BRUSHED
NICKEL
KTS/233/BN