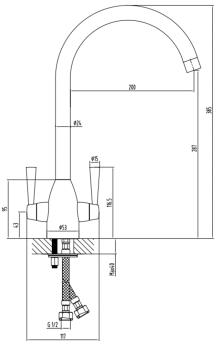

Aerator Fitting

Guarantee

**Additional Information** 

Brass Body (H59-1/BS

CZ122); Stainless steel spout;

Zinc-alloy Handles Brushed Nickel Contemporary

Min. 0.5 bar, Max. 6.0 bar

Complies with BS5412, BS

EN200

WRAS (2206054) approved

and certified

1/4 Turn 1/2" Ceramic disc

valves

M24\*1 Spout aerator

M10 x G1/2" BSP Female

Flexible inlet connection hos-

es, 400mm

10 years against manufactur-

ing faults (excluding servicea-

ble parts)

nformation 360° Swivel Spout, installation

on worktop with maximum

thickness of 40mm

FORME MONOBLOC
SINK MIXER BRUSHED
NICKEL
KTS/233/BN