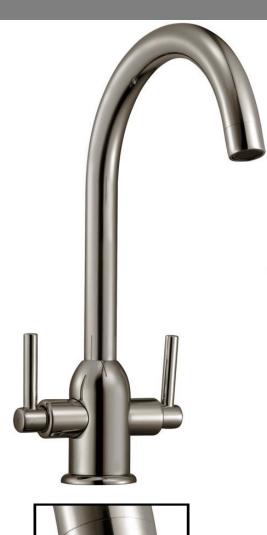

Aerator Spout aerator

Fitting G1/2" BSP Female Flexible inlet connection

hoses

**Guarantee** 10 years against manufacturing faults

(excluding serviceable parts)

Additional Infor- 360° Swivel Spout

mation

KINETIC MONOBLOC SINK MIXER BRUSHED NICKEL KTS/232/BN