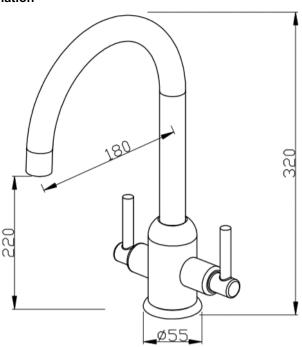

Aerator Spout aerator

Fitting G1/2" BSP Female Flexible inlet connection

hoses

**Guarantee** 10 years against manufacturing faults

(excluding serviceable parts)

Additional Infor- 360° Swivel Spout

mation

KINETIC MONOBLOC SINK MIXER BRUSHED NICKEL KTS/232/BN