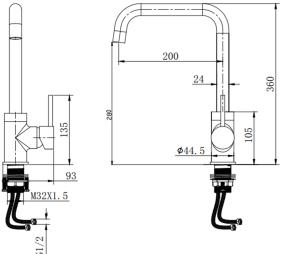

## **TAPS & SHOWERING**

Construction

Brass Body (CuZn40Pb18); Zinc alloy handle

AMALFI SIDE LEVER MIXER

KTS/210

**Finishes** 

Chrome plated to BS EN 248

**Product Type** 

tor

10 years against

manufacturing faults (excluding serviceable parts)

360° Swivel Spout

The information contained on this page was correct at the date of issue. Fitting dimensions are provided as a guide only. Some variation may occur due to manufacturing tolerances.