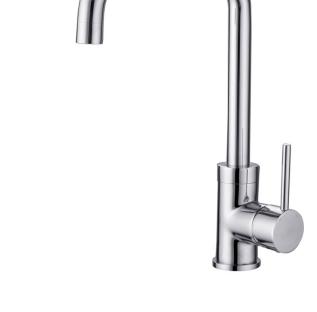

## **TAPS & SHOWERING**

Construction

Brass Body (CuZn40Pb18); Zinc alloy handle

AMALFI SIDE LEVER MIXER

KTS/210

**Finishes** 

Chrome plated to BS EN 248

**Product Type** 

tor

10 years against

manufacturing faults (excluding serviceable parts)

360° Swivel Spout

The information contained on this page was correct at the date of issue. Fitting dimensions are provided as a guide only. Some variation may occur due to manufacturing tolerances.