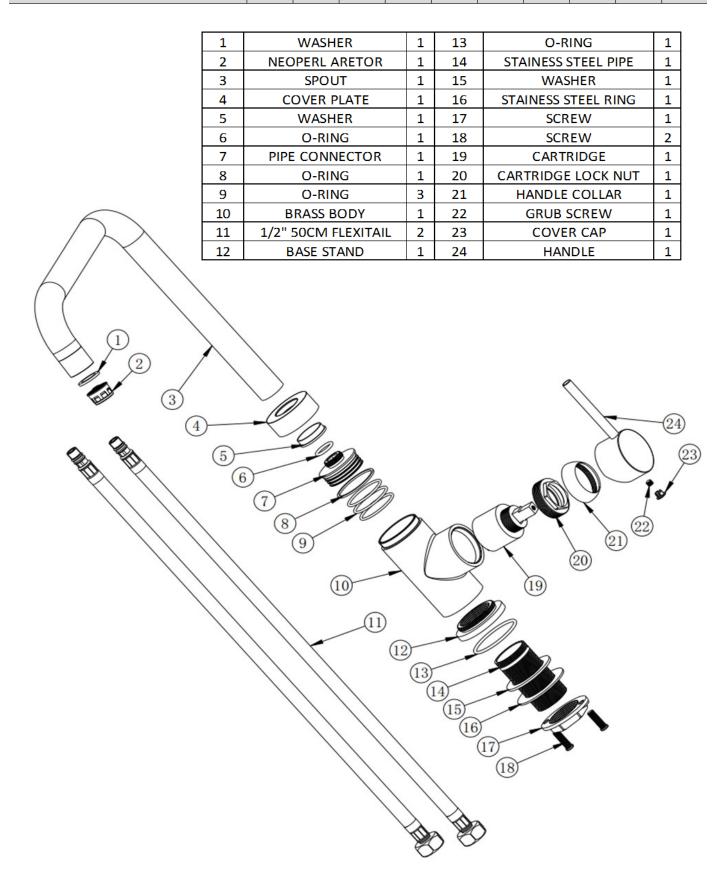

rary

**Water Pressure Tested Between** 

Standards

Cartridge

**Fitting** 

**Aerator** 

Guarantee

Additional Information

Contempo-

Min. 0.2 bar, Max. 6.0 bar

Complies with BS5412, BS

EN200

35mm Ceramic

disc cartridge

Fexible connec-

tion pipes Spout aera-

tor

10 years against

manufacturing faults (excluding serviceable parts)

360° Swivel Spout

The information contained on this page was correct at the date of issue. Fitting dimensions are provided as a guide only. Some variation may occur due to manufacturing tolerances.