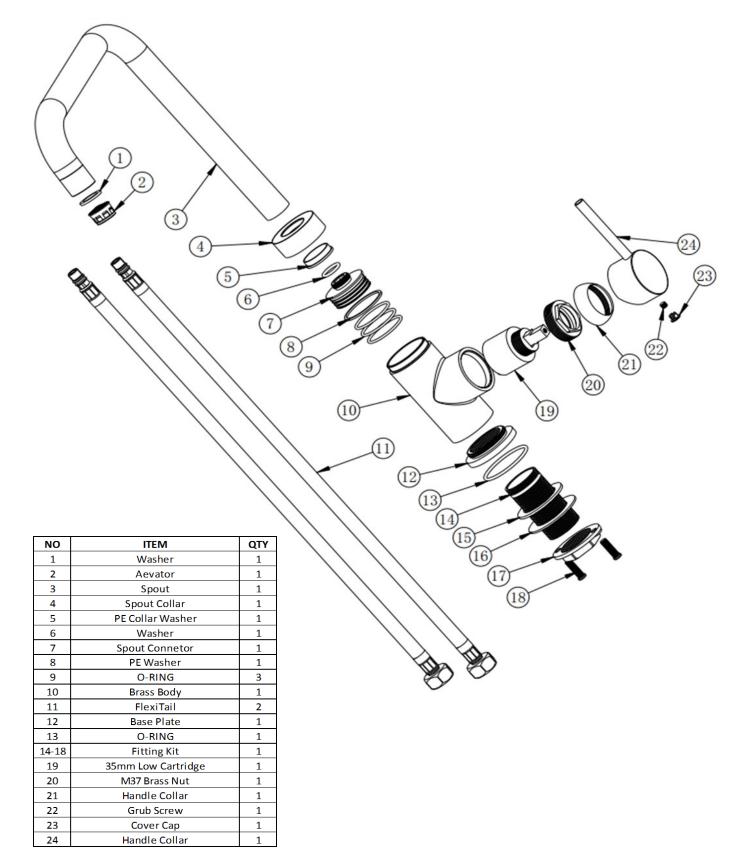

## **TAPS & SHOWERING**

| Construction                       | Brass Body;<br>Zinc alloy han-<br>dle                               | AMALFI SIDE LEVER SINK<br>MIXER |
|------------------------------------|---------------------------------------------------------------------|---------------------------------|
| Finishes                           | Matt<br>Black                                                       | KTS/210/B                       |
| Product Type                       | Contem-<br>porary                                                   |                                 |
| Water Pressure Test-<br>ed Between | Min. 0.2 bar,<br>Max. 6.0 bar                                       |                                 |
| Cartridge                          | 35mm Ceramic<br>disc cartridge                                      |                                 |
| Fitting                            | Fexible con-<br>nection pipes                                       |                                 |
| Aerator                            | Spout<br>aerator                                                    |                                 |
| Guarantee                          | 10 years against manufacturing faults (excluding serviceable parts) |                                 |