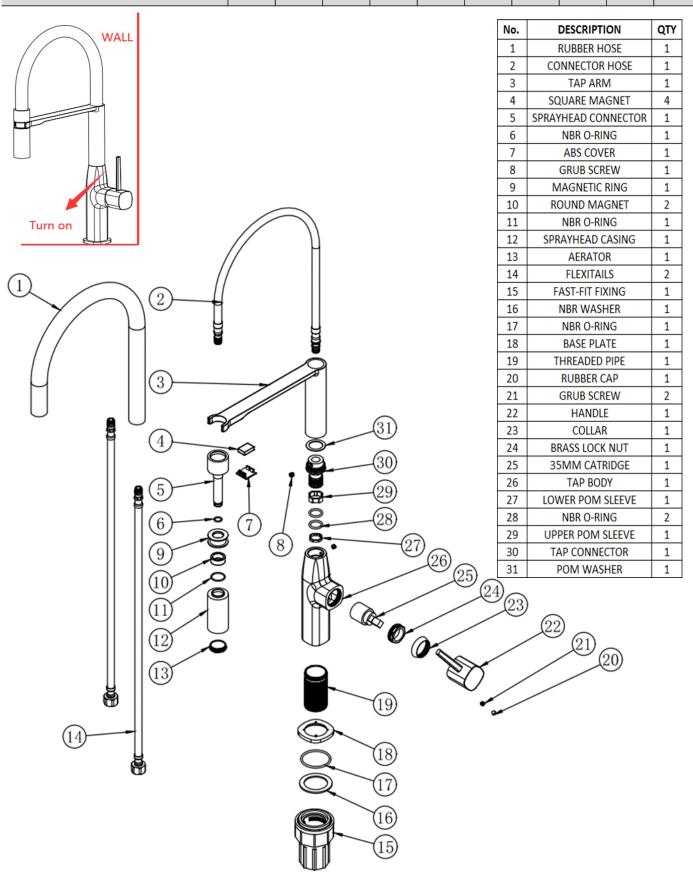

**Tested Between** 

**Standards** Complies with BS5412, BS EN200 Cartridge 35mm Ceramic disc cartridge

M10 x 500mm 1/2" BSP Female flexi-**Fitting** 

ble connection pipes

**Aerator** Spout aerator

Guarantee 10 years against manufacturing faults