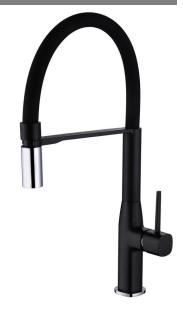

## **TAPS & SHOWERING**

**MIXER BLACK** 

KPO/248/B

Brass Body (CuZn40Pb18); Zinc-alloy FORIO MONOBLOC SINK Construction

handle

Matt Black **Finishes Product Type** Contemporary

Water Pressure Min. 0.2 bar, Max. 6.0 bar

(excluding serviceable parts)

Additional In-360° Swivel Spout

formation

The information contained on this page was correct at the date of issue. Fitting dimensions are provided as a guide only. Some variation may occur due to manufacturing tolerances. We pursue a policy of continuing improvement in design and performance of our products and so reserve the right to change specifications without prior notice