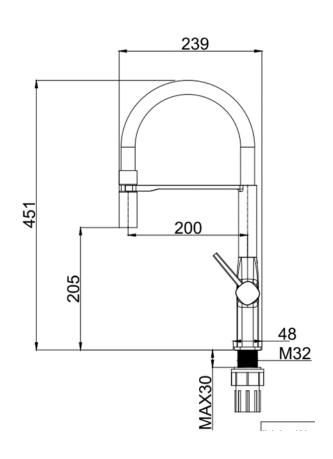

## **TAPS & SHOWERING**

**MIXER BLACK** 

KPO/248/B

Brass Body (CuZn40Pb18); Zinc-alloy FORIO MONOBLOC SINK Construction

handle

Matt Black **Finishes Product Type** Contemporary

Water Pressure Min. 0.2 bar, Max. 6.0 bar

**Tested Between** 

**Standards** Complies with BS5412, BS EN200 Cartridge 35mm Ceramic disc cartridge

M10 x 500mm 1/2" BSP Female flexi-**Fitting** 

ble connection pipes

**Aerator** Spout aerator

Guarantee 10 years against manufacturing faults

(excluding serviceable parts)

Additional In-360° Swivel Spout

formation

The information contained on this page was correct at the date of issue. Fitting dimensions are provided as a guide only. Some variation may occur due to manufacturing tolerances. We pursue a policy of continuing improvement in design and performance of our products and so reserve the right to change specifications without prior notice