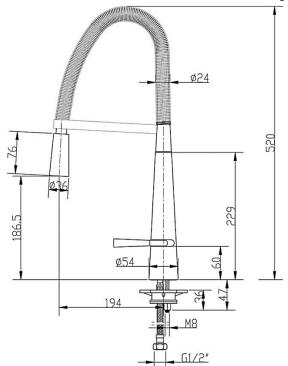

- 1. Handset: Chrome, brass
- 2. 360° Swivel Spout
- 3. 150cm Pull-out Hose

Chrome plated to BS EN 248 Contemporary Min. 0.2 bar, Max. 6.0 bar Complies with BS5412, BS EN200 35mm SEDAL Ceramic disc cartridge G1/2" BSP Flexible inlet connection hoses **Neoperl Aerator** 10 years against manufacserviceable parts)