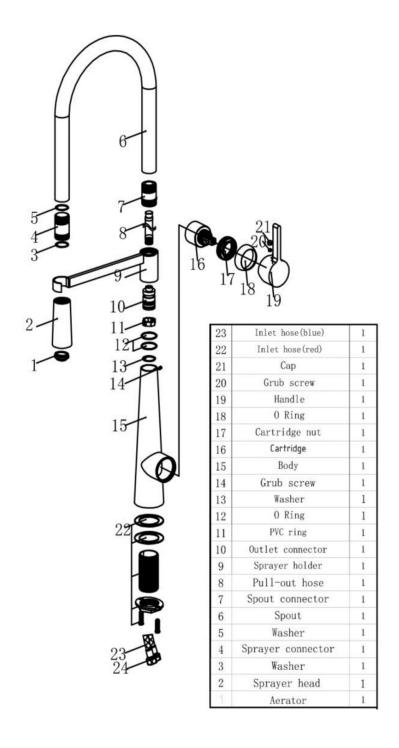

**Standards** 

Cartridge

**Fitting** 

**Aerator** 

Guarantee

**Additional Information** 

**Brass Body** (CuZn40Pb18); Zinc alloy handle

turing faults (excluding