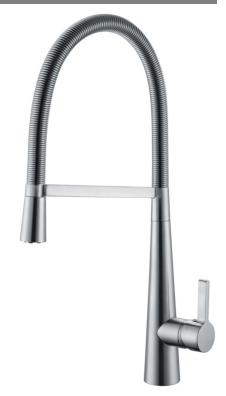

## **TAPS & SHOWERING**

**SINK MIXER** 

**KPO/272** 

**AZTEC PROFESSIONAL** 

Construction

**Finishes** 

**Product Type** 

**Water Pressure Tested Between** 

- 1. Handset: Chrome, brass
- 2. 360° Swivel Spout
- 3. 150cm Pull-out Hose

Chrome plated to BS EN 248 Contemporary Min. 0.2 bar, Max. 6.0 bar Complies with BS5412, BS EN200 35mm SEDAL Ceramic disc cartridge G1/2" BSP Flexible inlet connection hoses **Neoperl Aerator** 10 years against manufacserviceable parts)