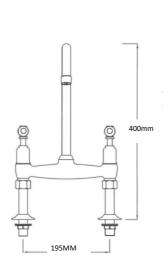

KENSINGTON LEVER BRIDGE SINK MIXER CHROME

KL/550/C

Cranked legs can rotate inwards/outwards from 145mm (min) to 255mm (max)