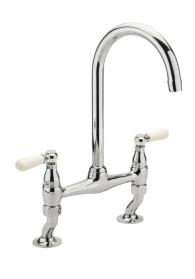

KENSINGTON LEVER BRIDGE SINK MIXER CHROME

KL/550/C

Cranked legs can rotate inwards/outwards from 145mm (min) to 255mm (max)