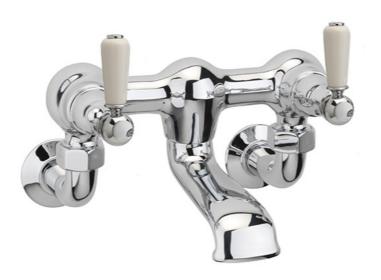

## **TAPS & SHOWERING**

Construction Brass

Dimensions 180mm X 207mm

Working pressure HP/LP/COMBI

Parts Ceramic Lever

**Lever Handles** 

Cold valve 22mm Ceramic disc quarter turn

Hot Valve 22mm Ceramic disc quarter turn

Heads, collars 3/4 inch,

chrome elbow union nut 25mm

Bath/Wall mounted shrouds , plastic back nut 22mm

Seating washer 22mm, Under tap seating O ring,

cranked legs elbows.

KENSINGTON LEVER DELUXE WALL MOUNTED B/F

KL/304/C

List of Components

**TAP** 

KE WALL ELBOW X2

| 0.2 bar | 0.3bar | 0.5 bar | 1 bar | 3 bar |
|---------|--------|---------|-------|-------|
| 4.5     | 7      | 9.5     | 11.5  | 17    |

| 0.2 bar | 0.3bar | 0.5 bar | 1 bar | 3 bar |
|---------|--------|---------|-------|-------|
| 4.5     | 7      | 9       | 10.5  | 16    |