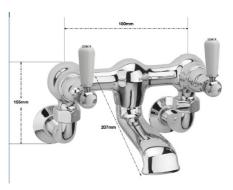

## **TAPS & SHOWERING**

Construction Brass

Dimensions 180mm X 207mm

Working pressure HP/LP/COMBI

Parts Ceramic Lever

**Lever Handles** 

Cold valve 22mm Ceramic disc quarter turn

Hot Valve 22mm Ceramic disc quarter turn

Heads, collars 3/4 inch,

chrome elbow union nut 25mm

Bath/Wall mounted shrouds , plastic back nut 22mm

Seating washer 22mm, Under tap seating O ring,

cranked legs elbows.

KENSINGTON LEVER DELUXE WALL MOUNTED B/F