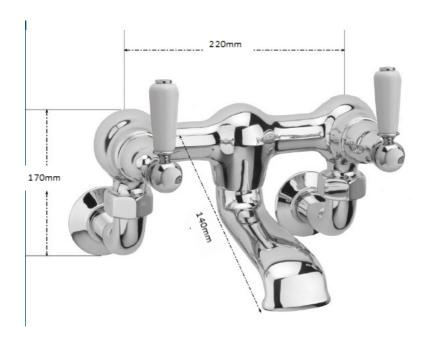

## **TAPS & SHOWERING**

Construction Brass

Dimensions 180mm X 207mm

Working pressure HP/LP/COMBI

Parts Ceramic Lever

**Lever Handles** 

Cold valve 22mm Ceramic disc quarter turn

Hot Valve 22mm Ceramic disc quarter turn

Heads, collars 3/4 inch,

chrome elbow union nut 25mm

Bath/Wall mounted shrouds , plastic back nut 22mm

Seating washer 22mm, Under tap seating O ring,

cranked legs elbows.

KENSINGTON LEVER DELUXE
WALL MOUNTED B/F
KL/184/C