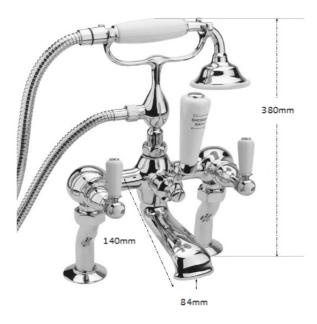

## **TAPS & SHOWERING**

ConstructionBrassDimensions405mm X 180mm X 164.5mmWorking pressureHP/LP/COMBIPartsCeramic LeversCeramic HandlesCold Valve –22mm Ceramic disc quarter turnHot Valve –22mm Ceramic disc quarter turn

## ADJUSTABLE CENTRES 120mm TO 240mm

The information contained on this page was correct at the date of issue. Fitting dimensions are provided as a guide only. Some variation may occur due to manufacturing tolerances. We pursue a policy of continuing improvement in design and performance of our products and so reserve the right to change specifications without prior notice