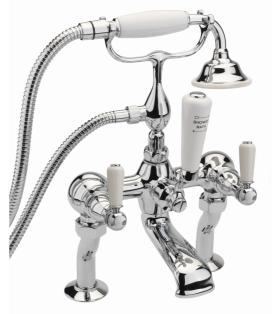

Heads, collars 3/4 inch, ceramic diverter lever, lever diverter nut, shower handset cradle, hose 1.5m 1/2 x 1/2 conical, handset, handset ceramic insert, seating washer 22mm, plastic back nut, under tap seating O ring, chrome elbow union nuts & washers x 2, bath/wall shrouds, cranked legs.

KENSINGTON LEVER DELUXE BATH SHOWER CHROME KL/165/C