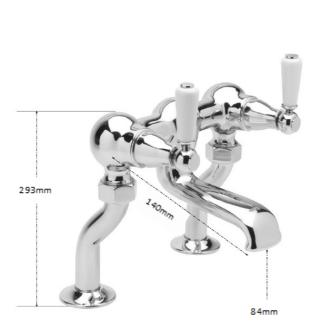

## **TAPS & SHOWERING**

ConstructionBrassDimensions180mm X 165mmWorking pressureHP/LP/COMBI

Parts Ceramic Lever

Lever Handles

elbows.

Cold valve 22mm Ceramic disc valve

Hot valve 22mm ceramic disc valve

Heads, collars 3/4 inch, seating washer 22mm, plastic back nut 22mm, under tap seating O ring, chrome elbow union nuts & washers x2, bath mounted shrouds, cranked leg

KENSINGTON LEVER DELUXE BATH FILLER CHROME KL/164/C

## ADJUSTABLE CENTRES 120mm TO 240mm

The information contained on this page was correct at the date of issue. Fitting dimensions are provided as a guide only. Some variation may occur due to manufacturing tolerances. We pursue a policy of continuing improvement in design and performance of our products and so reserve the right to change specifications without prior notice