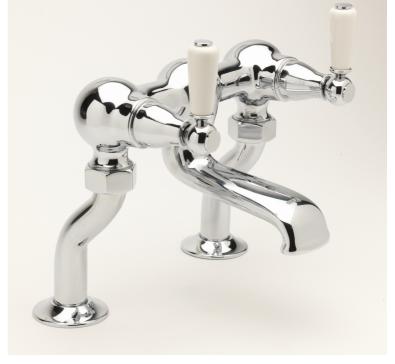

## **TAPS & SHOWERING**

ConstructionBrassDimensions180mm X 165mmWorking pressureHP/LP/COMBI

Parts Ceramic Lever

Lever Handles

elbows.

Cold valve 22mm Ceramic disc valve

Hot valve 22mm ceramic disc valve

Heads, collars 3/4 inch, seating washer 22mm, plastic back nut 22mm, under tap seating O ring, chrome elbow union nuts & washers x2, bath mounted shrouds, cranked leg

KENSINGTON LEVER DELUXE BATH FILLER CHROME KL/164/C

## ADJUSTABLE CENTRES 120mm TO 240mm

The information contained on this page was correct at the date of issue. Fitting dimensions are provided as a guide only. Some variation may occur due to manufacturing tolerances. We pursue a policy of continuing improvement in design and performance of our products and so reserve the right to change specifications without prior notice