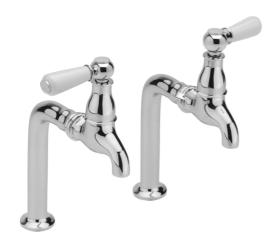

KENSINGTON LEVER BIB TAP

AND STANDS CHROME

KL/155/C

The information contained on this page was correct at the date of issue. Fitting dimensions are provided as a guide only. Some variation may occur due to manufacturing tolerances.