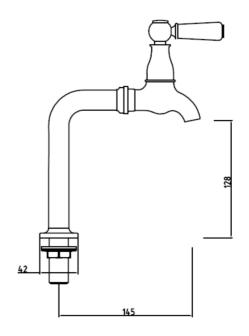

KENSINGTON LEVER BIB TAP

AND STANDS CHROME

KL/155/C

The information contained on this page was correct at the date of issue. Fitting dimensions are provided as a guide only. Some variation may occur due to manufacturing tolerances.