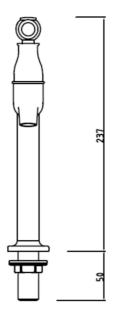

KENSINGTON LEVER BIB TAP

AND STANDS CHROME

KL/155/C

The information contained on this page was correct at the date of issue. Fitting dimensions are provided as a guide only. Some variation may occur due to manufacturing tolerances.