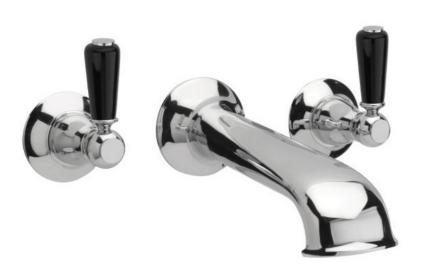

## **TAPS & SHOWERING**

Construction Brass

Dimensions 300mm X 179mm x 100mm

Working pressure HP/LP/COMBI

Parts Ceramic Lever

**Lever Handles** 

Collars 3/4 inch

Cold valve—22mm Ceramic disc valve

Hot valve—22mm Ceramic disc valve

**Kensington Lever wall** 

mounted 3 hole bath filler

KL/127/B

| Hot     |        |         |       |       |
|---------|--------|---------|-------|-------|
| 0.2 bar | 0.3bar | 0.5 bar | 1 bar | 3 bar |
| 4.5     | 5      | 9.5     | 18    | 23    |