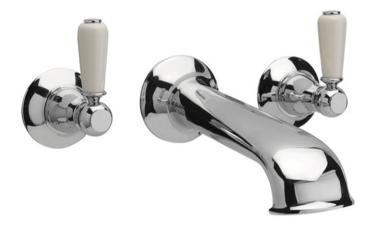

## **TAPS & SHOWERING**

Construction Brass

Dimensions 300mm X 179mm x 100mm

Working pressure HP/LP/COMBI

Parts Ceramic Lever

**Lever Handles** 

Collars 3/4 inch

Cold valve—22mm Ceramic disc valve

Hot valve—22mm Ceramic disc valve

**Kensington Lever wall** 

mounted 3 hole bath filler

KL/127/C

| Hot     |        |         |       |       |
|---------|--------|---------|-------|-------|
| 0.2 bar | 0.3bar | 0.5 bar | 1 bar | 3 bar |
| 4.5     | 5      | 9.5     | 18    | 23    |