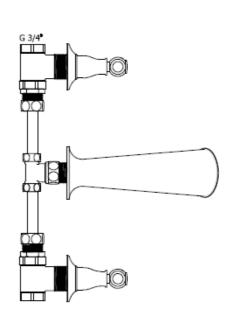

## **TAPS & SHOWERING**

Dimensions300mm X 179Working pressureHP/LP/COMBIPartsCeramic Lever

Brass

Construction

300mm X 179mm x 100mm HP/LP/COMBI Ceramic Lever Lever Handles Collars 3/4 inch Cold valve—22mm Ceramic disc valve Hot valve—22mm Ceramic disc valve Kensington Lever wall mounted 3 hole bath filler KL/117/C