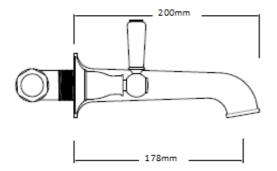

## **TAPS & SHOWERING**

Dimensions300mm X 179Working pressureHP/LP/COMBIPartsCeramic Lever

Brass

Construction

300mm X 179mm x 100mm HP/LP/COMBI Ceramic Lever Lever Handles Collars 3/4 inch Cold valve—22mm Ceramic disc valve Hot valve—22mm Ceramic disc valve Kensington Lever wall mounted 3 hole bath filler KL/117/C