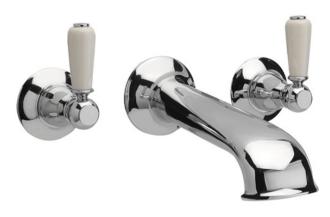

## **TAPS & SHOWERING**

Dimensions300mm X 179Working pressureHP/LP/COMBIPartsCeramic Lever

Brass

Construction

300mm X 179mm x 100mm HP/LP/COMBI Ceramic Lever Lever Handles Collars 3/4 inch Cold valve—22mm Ceramic disc valve Hot valve—22mm Ceramic disc valve Kensington Lever wall mounted 3 hole bath filler KL/117/C