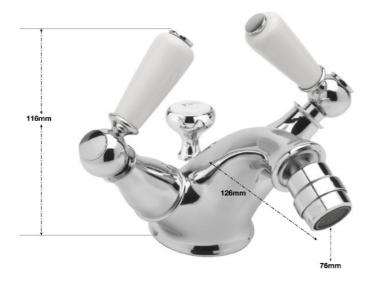

## **TAPS & SHOWERING**

Construction Brass

Dimensions 116mm X 126mm X 76mm

Working pressure HP/LP/COMBI

Parts Ceramic Levers

Lever handles

Collars 1/2 inch

Cold valve 15mm ceramic disc quarter turn

Hot valve 15mm Ceramic disc quarter turn

Pop up assembly, linkage pin, 2 part pop up rod,

bidet spray including aerator.

KENSINGTON LEVER MONO BIDET MIXER CHROME KL/108/C

The information contained on this page was correct at the date of issue. Fitting dimensions are provided as a guide only. Some variation may occur due to manufacturing tolerances.