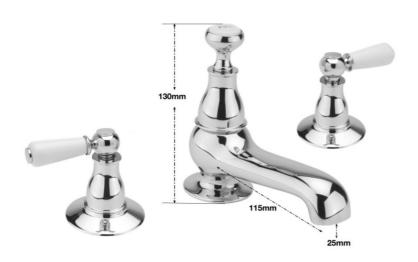

## **TAPS & SHOWERING**

Construction Brass

Dimensions 130mm X 115mm X 25mm

Working pressure HP/LP/COMBI

Parts Pull Indice

Ceramic Lever

Cold valve—15 mm Ceramic disk quarter turn

Hot valve— 15mm Ceramic disk quarter turn

Lever handles, Collar 1/2 nch, Collar 3/4 inch , Flexi

Tails pair 300mm,

Under tap seating O ring 37mm, Pop up rod, Pop up waste assembly, plastic back nut 22mm, brass back

nut, T piece 22mm by 15mm

KENSINGTON LEVER 3 HOLE BASIN MIXER CHROME

KL/107/C

The information contained on this page was correct at the date of issue. Fitting dimensions are provided as a guide only. Some variation may occur due to manufacturing tolerances.

We pursue a policy of continuing improvement in design and performance of our products and so reserve the right to change specifications without prior notice