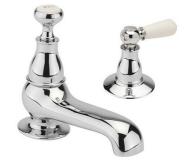

Lever handles, Collar 1/2 nch, Collar 3/4 inch , Flexi

Tails pair 300mm,

Under tap seating O ring 37mm, Pop up rod, Pop up waste assembly, plastic back nut 22mm, brass back

nut, T piece 22mm by 15mm

KENSINGTON LEVER 3 HOLE BASIN MIXER CHROME