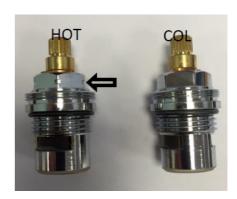

## **TAPS & SHOWERING**

Construction Brass

Dimensions 116mm X 122mm x 76mm

Working pressure HP/LP/COMBI

Parts Ceramic levers

Cold Valve—15mm Ceramic disk quarter turn

Hot Valve— 15mm Ceramic disk quarter turn