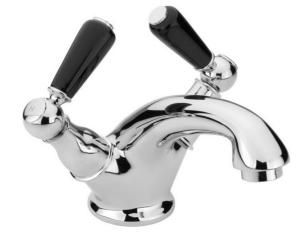

Lever handles, Collar 1/2 inch, Antisplash 18mm,

Flexi Tails Pair 300mm , Hex nut, Metal Horse shoe washer 37mm , Under tap seating O ring 37mm,

Spring loaded basin waste