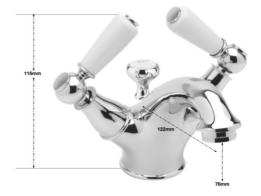

## **TAPS & SHOWERING**

Construction Brass

Dimensions 116mm X 122mm x 76mm

Working pressure HP/LP/COMBI

Parts Ceramic levers

Cold Valve—15mm Ceramic disk quarter turn

Hot Valve— 15mm Ceramic disk quarter turn

Lever handles, Collar 1/2 inch, Antisplash 18mm,

Flexi Tails Pair 300mm , Hex nut, Metal Horse shoe washer 37mm , Under tap seating O ring 37mm,

Spring loaded basin waste