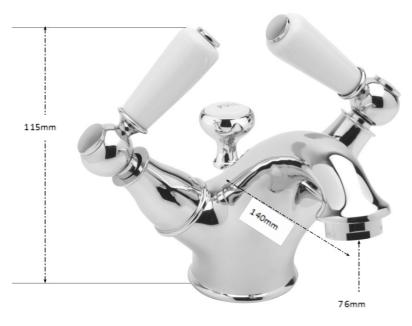

## **TAPS & SHOWERING**

ConstructionBrassDimensions116mm X 122mm x 76mmWorking pressureHP/LP/COMBIPartsCeramic leversCold Valve—15mm Ceramic

Cold Valve—15mm Ceramic disk quarter turn Hot Valve— 15mm Ceramic disk quarter turn Lever handles, Collar 1/2 inch, Antisplash 18mm, Flexi Tails Pair 300mm , Hex nut, Metal Horse shoe

washer 37mm , Under tap seating O ring 37mm,

Spring loaded basin waste

KENSINGTON LEVER MONO BASIN MIXER CHROME KL/106/C

The information contained on this page was correct at the date of issue. Fitting dimensions are provided as a guide only. Some variation may occur due to manufacturing tolerances. We pursue a policy of continuing improvement in design and performance of our products and so reserve the right to change specifications without prior notice