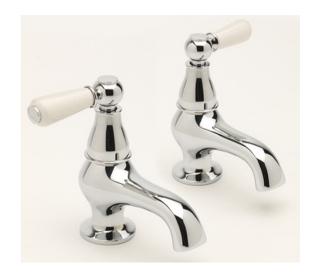

## **TAPS & SHOWERING**

Construction Brass

Dimensions 158mm x 90mm x 45mm

Working pressure HP/LP/COMBI

Parts Ceramic levers

Lever handles

Collars 3/4 inch

Cold Valve—22mm Ceramic disc quarter turn

Hot Valve - 22mm Ceramic disc quarter turn

Seating washer 22mm

Plastic back nut 22mm

KENSINGTON LEVER BATH TAPS CHROME

KL/102/C