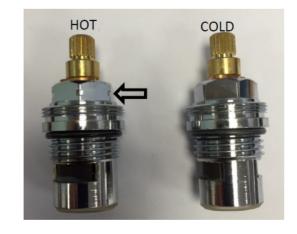

## **TAPS & SHOWERING**

Construction Brass

Dimensions 138mm x 30mm

Working pressure HP/LP/COMBI

Parts Ceramic levers

Lever handles

Collars 1/2 inch

Cold Valve—15mm Ceramic disc quarter turn

Hot Valve – 15mm Ceramic disc quarter turn

Seating washer 15mm

Plastic back nut 15mm

KENSINGTON LEVER BASIN TAPS BLACK

KL/101/B

| Max Flow Cold Tap |        |         |       |       |  |  |  |
|-------------------|--------|---------|-------|-------|--|--|--|
| 0.2 bar           | 0.3bar | 0.5 bar | 1 bar | 3 bar |  |  |  |
|                   |        |         |       |       |  |  |  |
| 3                 | 5      | 8       | 16    | 24    |  |  |  |