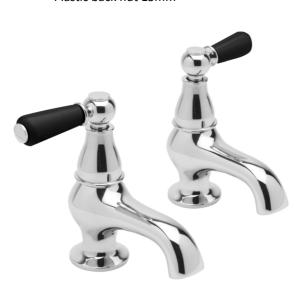

## SAGITTARIUS

## **TAPS & SHOWERING**

Construction Brass

Dimensions 138mm x 30mm

Working pressure HP/LP/COMBI

Parts Ceramic levers

Lever handles

Collars 1/2 inch

Cold Valve—15mm Ceramic disc quarter turn

Hot Valve – 15mm Ceramic disc quarter turn

Seating washer 15mm

Plastic back nut 15mm

KENSINGTON LEVER BASIN TAPS BLACK

KL/101/B

| Max Flow Cold Tap |        |         |       |       |  |  |  |
|-------------------|--------|---------|-------|-------|--|--|--|
| 0.2 bar           | 0.3bar | 0.5 bar | 1 bar | 3 bar |  |  |  |
|                   |        |         |       |       |  |  |  |
| 3                 | 5      | 8       | 16    | 24    |  |  |  |