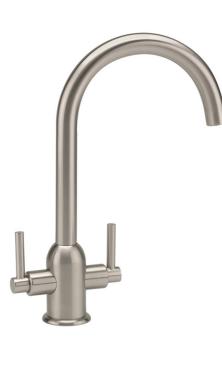

## **TAPS & SHOWERING**

Construction Finishes Product Type Water Pressure **Plumbing Systems** Standards Certification Cartridge Aerator Fitting Packaging Guarantee

Brass Body (CuZn40Pb18) Chrome plated to BS EN 248 Contemporary Min. 0.2 bar, Max. 6.0 bar Suitable for all plumbing systems Complies with BS5412, BS EN200 Manufactured to comply with WRAS 1/4 Turn 1/2" Ceramic Disc Valves Adjustable Air Aerator M10 x 500mm flexible connection pipes 52 x 42 x 26cm 10 years against manufacturing faults (excluding serviceable parts).

# KINETIC MONOBLOC SINK MIXER BRUSHED NICKEL

KI/154/N







### Flow Rates (Litres per minute)

| System Pressure | 0.1 Bar | 0.2 Bar | 0.3 Bar | 0.5 Bar | 1.0 Bar | 1.5 Bar | 2.0 Bar | 3.0 Bar | 4.0 Bar | 5.0 Bar |
|-----------------|---------|---------|---------|---------|---------|---------|---------|---------|---------|---------|
| KI/154/N        | -       | 4.0     | -       | 6.8     | 9.5     | -       | 14.0    | 17.0    | ,       | -       |

The information contained on this page was correct at the date of issue. Fitting dimensions are provided as a guide only. Some variation may occur due to manufacturing tolerances. We pursue a policy of continuing improvement in design and performance of our products and so reserve the right to change specifications without prior notice

#### FOR FURTHER ADVICE PLEASE CONTACT :-

SAGITTARIUS LTD