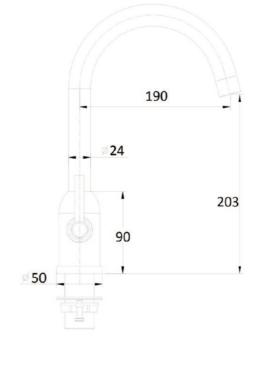

# KINETIC MONOBLOC SINK MIXER BRUSHED NICKEL

KI/154/N

The information contained on this page was correct at the date of issue. Fitting dimensions are provided as a guide only. Some variation may occur due to manufacturing tolerances. We pursue a policy of continuing improvement in design and performance of our products and so reserve the right to change specifications without prior notice