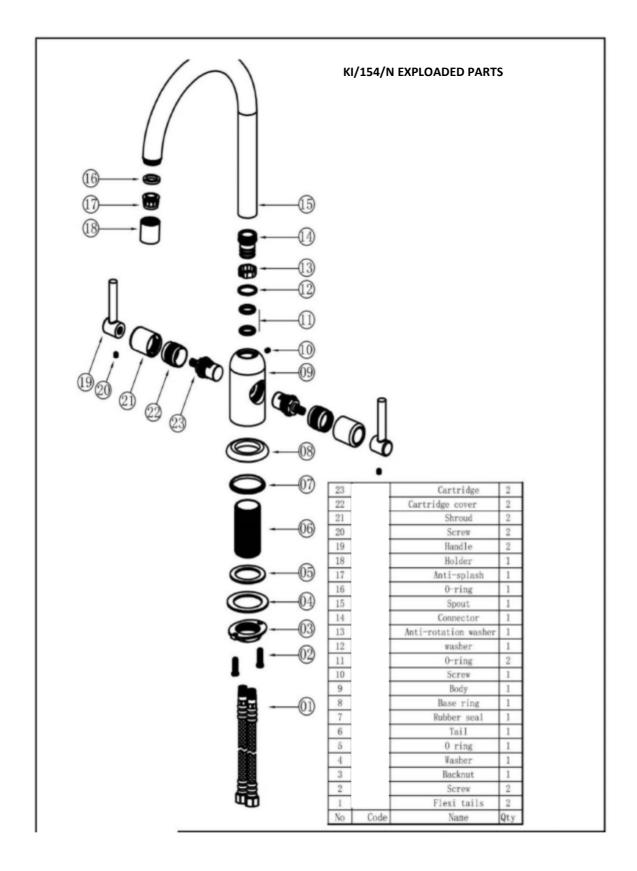

1.5 Bar | 2.0 Bar | 3.0 Bar | 4.0 Bar | 5.0 Bar |
|-----------------|---------|---------|---------|---------|---------|---------|---------|---------|---------|---------|
| KI/154/N        | -       | 4.0     | -       | 6.8     | 9.5     | -       | 14.0    | 17.0    | ,       | -       |

The information contained on this page was correct at the date of issue. Fitting dimensions are provided as a guide only. Some variation may occur due to manufacturing tolerances. We pursue a policy of continuing improvement in design and performance of our products and so reserve the right to change specifications without prior notice

#### FOR FURTHER ADVICE PLEASE CONTACT :-

SAGITTARIUS LTD UNIT 1 LOWER VICTORIA STREET—CHADDERTON—OLDHAM—OL9 9TU TEL:0616 6202029 EMAIL:TECHNICAL@SAGITTARIUSTAPS.CO.UK



The information contained on this page was correct at the date of issue. Fitting dimensions are provided as a guide only. Some variation may occur due to manufacturing tolerances. We pursue a policy of continuing improvement in design and performance of our products and so reserve the right to change specifications without prior notice

#### FOR FURTHER ADVICE PLEASE CONTACT :-

SAGITTARIUS LTD UNIT 1 LOWER VICTORIA STREET—CHADDERTON—OLDHAM—OL9 9TU TEL:0616 6202029 EMAIL:TECHNICAL@SAGITTARIUSTAPS.CO.UK