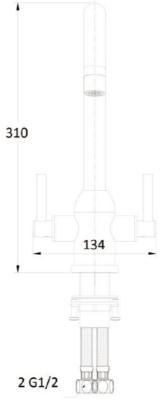

# KINETIC MONOBLOC SINK MIXER BRUSHED NICKEL

KI/154/N

The information contained on this page was correct at the date of issue. Fitting dimensions are provided as a guide only. Some variation may occur due to manufacturing tolerances. We pursue a policy of continuing improvement in design and performance of our products and so reserve the right to change specifications without prior notice