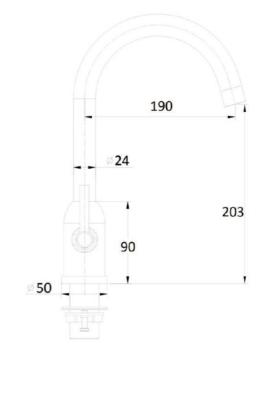

## **TAPS & SHOWERING**

Construction Finishes Product Type Water Pressure **Plumbing Systems** Standards Certification Cartridge Aerator Fitting Packaging Guarantee

Brass Body (CuZn40Pb18) Chrome plated to BS EN 248 Contemporary Min. 0.2 bar, Max. 6.0 bar Suitable for all plumbing systems Complies with BS5412, BS EN200 Manufactured to comply with WRAS 1/4 Turn 1/2" Ceramic Disc Valves Adjustable Air Aerator M10 x 500mm flexible connection pipes 52 x 42 x 26cm 10 years against manufacturing faults (excluding serviceable parts).

# KINETIC MONOBLOC SINK **MIXER CHROME**

KI/154/C







### Flow Rates (Litres per minute)

| System Pressure | 0.1 Bar | 0.2 Bar | 0.3 Bar | 0.5 Bar | 1.0 Bar | 1.5 Bar | 2.0 Bar | 3.0 Bar | 4.0 Bar | 5.0 Bar |
|-----------------|---------|---------|---------|---------|---------|---------|---------|---------|---------|---------|
| KI/154/C        | -       | 4.0     | -       | 6.8     | 9.5     | -       | 14.0    | 17.0    | -       | -       |

The information contained on this page was correct at the date of issue. Fitting dimensions are provided as a guide only. Some variation may occur due to manufacturing tolerances. We pursue a policy of continuing improvement in design and performance of our products and so reserve the right to change specifications without prior notice

#### FOR FURTHER ADVICE PLEASE CONTACT :-

SAGITTARIUS LTD UNI