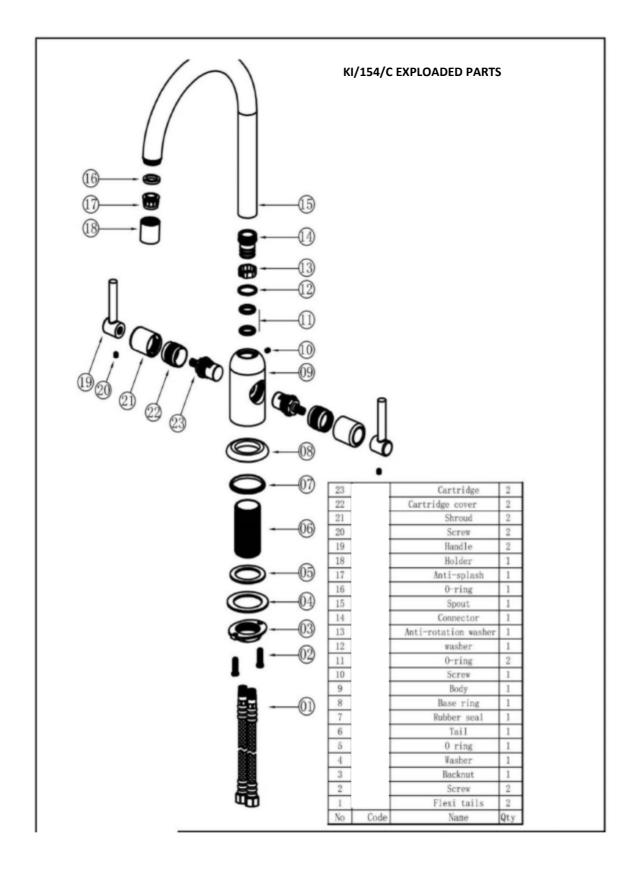

1.5 Bar | 2.0 Bar | 3.0 Bar | 4.0 Bar | 5.0 Bar |
|-----------------|---------|---------|---------|---------|---------|---------|---------|---------|---------|---------|
| KI/154/C        | -       | 4.0     | -       | 6.8     | 9.5     | -       | 14.0    | 17.0    | -       | -       |

The information contained on this page was correct at the date of issue. Fitting dimensions are provided as a guide only. Some variation may occur due to manufacturing tolerances. We pursue a policy of continuing improvement in design and performance of our products and so reserve the right to change specifications without prior notice

#### FOR FURTHER ADVICE PLEASE CONTACT :-

SAGITTARIUS LTD UNIT 1 LOWER VICTORIA STREET—CHADDERTON—OLDHAM—OL9 9TU TEL:0616 6202029 EMAIL:TECHNICAL@SAGITTARIUSTAPS.CO.UK



The information contained on this page was correct at the date of issue. Fitting dimensions are provided as a guide only. Some variation may occur due to manufacturing tolerances. We pursue a policy of continuing improvement in design and performance of our products and so reserve the right to change specifications without prior notice

#### FOR FURTHER ADVICE PLEASE CONTACT :-

SAGITTARIUS LTD UNIT 1 LOWER VICTORIA STREET—CHADDERTON—OLDHAM—OL9 9TU TEL:0616 6202029 EMAIL:TECHNICAL@SAGITTARIUSTAPS.CO.UK