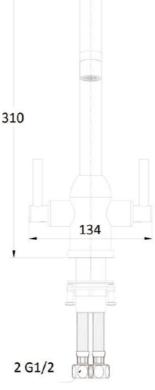

## **TAPS & SHOWERING**

Construction Finishes Product Type Water Pressure **Plumbing Systems** Standards Certification Cartridge Aerator Fitting Packaging Guarantee

Brass Body (CuZn40Pb18) Chrome plated to BS EN 248 Contemporary Min. 0.2 bar, Max. 6.0 bar Suitable for all plumbing systems Complies with BS5412, BS EN200 Manufactured to comply with WRAS 1/4 Turn 1/2" Ceramic Disc Valves Adjustable Air Aerator M10 x 500mm flexible connection pipes 52 x 42 x 26cm 10 years against manufacturing faults (excluding serviceable parts).

# KINETIC MONOBLOC SINK **MIXER CHROME**

KI/154/C







### Flow Rates (Litres per minute)

| System Pressure | 0.1 Bar | 0.2 Bar | 0.3 Bar | 0.5 Bar | 1.0 Bar | 1.5 Bar | 2.0 Bar | 3.0 Bar | 4.0 Bar | 5.0 Bar |
|-----------------|---------|---------|---------|---------|---------|---------|---------|---------|---------|---------|
| KI/154/C        | -       | 4.0     | -       | 6.8     | 9.5     | -       | 14.0    | 17.0    | -       | -       |

The information contained on this page was correct at the date of issue. Fitting dimensions are provided as a guide only. Some variation may occur due to manufacturing tolerances. We pursue a policy of continuing improvement in design and performance of our products and so reserve the right to change specifications without prior notice

#### FOR FURTHER ADVICE PLEASE CONTACT :-

SAGITTARIUS LTD U