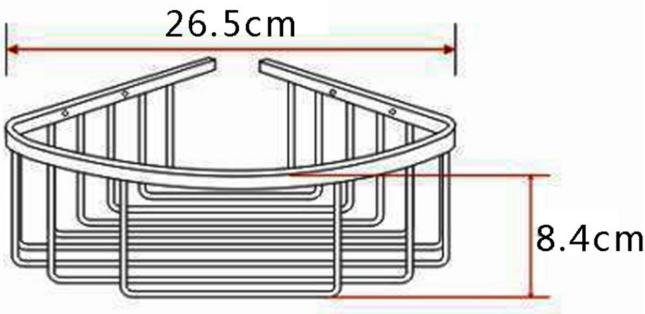

**KENSINGTON CORNER** 

**BASKET (200X200)** 

**KEA/742** 

The information contained on this page was correct at the date of issue. Fitting dimensions are provided as a guide only. Some variation may occur due to manufacturing tolerances.