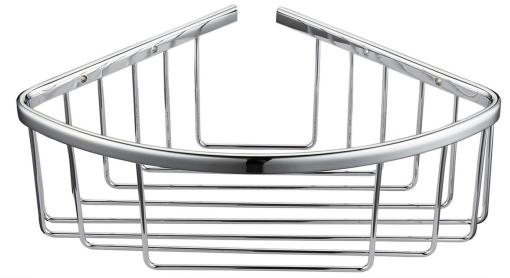

**KENSINGTON CORNER** 

**BASKET (200X200)** 

**KEA/742** 

The information contained on this page was correct at the date of issue. Fitting dimensions are provided as a guide only. Some variation may occur due to manufacturing tolerances.