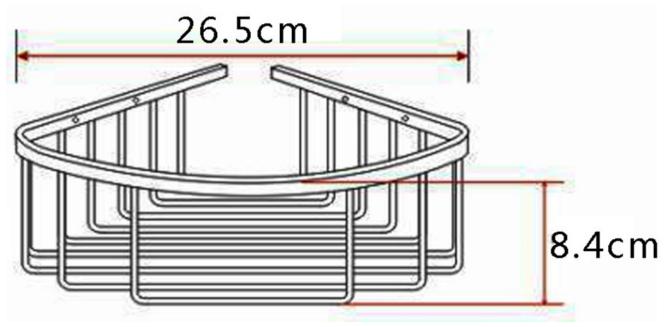

**KENSINGTON CORNER** 

BASKET (200X200) BRUSHED

**BRASS** 

KEA/742/BB

The information contained on this page was correct at the date of issue. Fitting dimensions are provided as a guide only. Some variation may occur due to manufacturing tolerances.