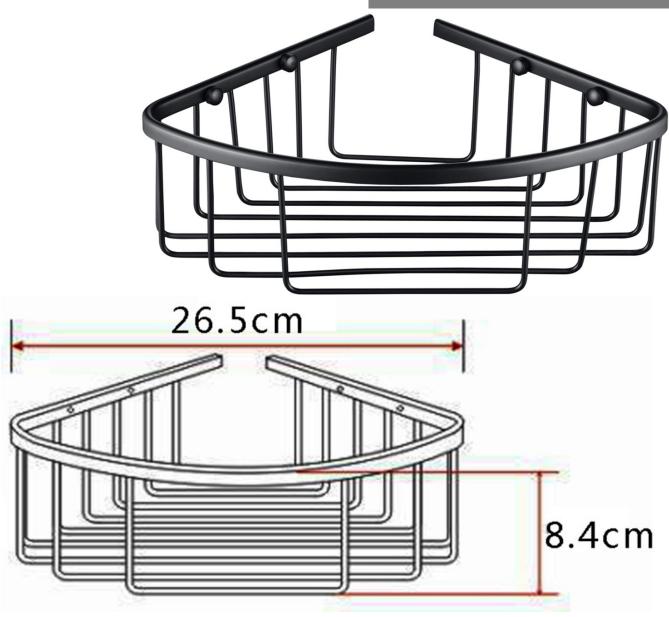

**KENSINGTON CORNER** 

BASKET (200X200) BLACK

KEA/742/B

The information contained on this page was correct at the date of issue. Fitting dimensions are provided as a guide only. Some variation may occur due to manufacturing tolerances.