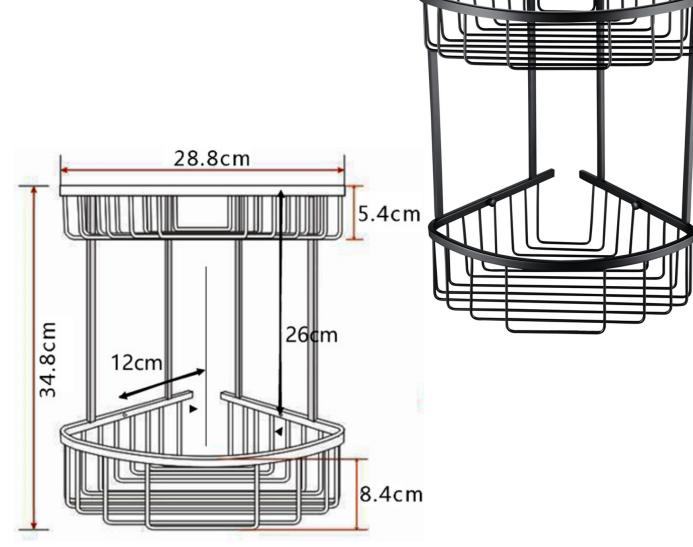

## **TAPS & SHOWERING**

ConstructionBrassFinishesMatt BlackProduct TypeContemporaryStandardsComplies with BS5412, BS EN200Guarantee1 year against manufacturing faults<br/>(excluding serviceable parts)

KENSINGTON TWO TIER COR-NER BASKET (200X200X280) BLACK