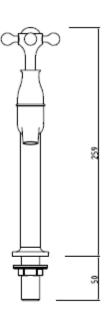

Ceramic disc valves

10yrs Manufacturing

Faults, 3yrs

serviceable parts

KENSINGTON PAIR OF BIB TAPS AND STANDS CHROME KE/295/C

The information contained on this page was correct at the date of issue. Fitting dimensions are provided as a guide only. Some variation may occur due to manufacturing tolerances.