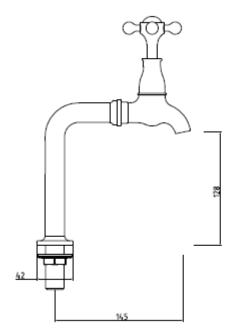

Ceramic disc valves

10yrs Manufacturing

Faults, 3yrs

serviceable parts

KENSINGTON PAIR OF BIB TAPS AND STANDS CHROME KE/295/C

The information contained on this page was correct at the date of issue. Fitting dimensions are provided as a guide only. Some variation may occur due to manufacturing tolerances.