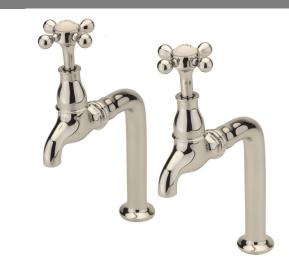

Ceramic disc valves

10yrs Manufacturing

Faults, 3yrs

serviceable parts

KENSINGTON PAIR OF BIB TAPS AND STANDS CHROME KE/295/C

The information contained on this page was correct at the date of issue. Fitting dimensions are provided as a guide only. Some variation may occur due to manufacturing tolerances.