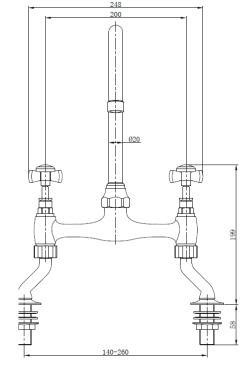

# SAGITTARIUS

### **TAPS & SHOWERING**

#### Construction

#### Finishes

Product Type Water Pressure Tested Between Standards

Cartridge

Fitting

Aerator Guarantee

#### **Additional Information**

Water pressure



Brass Body (CuZn40Pb18); Zincalloy Handles Chrome plated to BS EN 248 Contemporary Min. 0.2 bar, Max. 6.0 bar Complies with BS5412, **BS EN200** 1/4 Turn 1/2" Ceramic **Disc Valves** 10mm G1/2" BSP Flexible inlet connection hoses Spout aerator 10 years against manufacturing faults (excluding serviceable parts) 360° Swivel Spout

## KENSINGTON BRIDGE SINK MIXER CHROME KE/290/C





The information contained on this page was correct at the date of issue. Fitting dimensions are provided as a guide only. Some variation may occur due to manufacturing tolerances. We pursue a policy of continuing improvement in design and performance of our products and so reserve the right to change specifications without prior notice

-G1/2

2-047

#### FOR FURTHER ADVICE PLEASE CONTACT :-

SAGITTARIUS LTD UNIT 1 LOWER VICTORIA STREET—CHADDERTON—OLDHAM—OL9 9TU TEL:0616 6202029 EMAIL:TECHNICAL@SAGITTARIUSTAPS.CO.UK



FOR FURTHER ADVICE PLEASE CONTACT :-

SAGITTARIUS LTD UNIT 1 LOWER VICTORIA STREET—CHADDERTON—OLDHAM—OL9 9TU TEL:0616 6202029 EMAIL:TECHNICAL@SAGITTARIUSTAPS.CO.UK