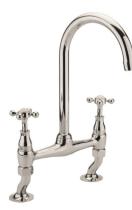

## KENSINGTON BRIDGE SINK MIXER CHROME KE/290/C

The information contained on this page was correct at the date of issue. Fitting dimensions are provided as a guide only. Some variation may occur due to manufacturing tolerances. We pursue a policy of continuing improvement in design and performance of our products and so reserve the right to change specifications without prior notice