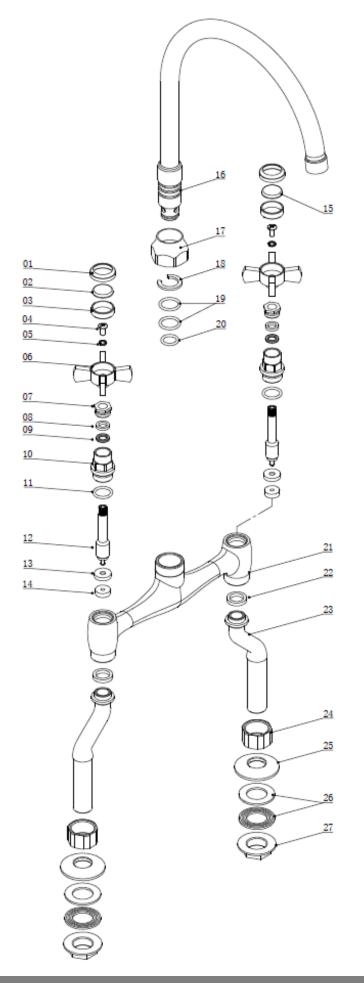

ar Complies with BS5412, **BS EN200** 1/4 Turn 1/2" Ceramic **Disc Valves** 10mm G1/2" BSP Flexible inlet connection hoses Spout aerator 10 years against manufacturing faults (excluding serviceable parts) 360° Swivel Spout

## KENSINGTON BRIDGE SINK MIXER CHROME KE/290/C





The information contained on this page was correct at the date of issue. Fitting dimensions are provided as a guide only. Some variation may occur due to manufacturing tolerances. We pursue a policy of continuing improvement in design and performance of our products and so reserve the right to change specifications without prior notice

-G1/2

2-047

#### FOR FURTHER ADVICE PLEASE CONTACT :-

SAGITTARIUS LTD UNIT 1 LOWER VICTORIA STREET—CHADDERTON—OLDHAM—OL9 9TU TEL:0616 6202029 EMAIL:TECHNICAL@SAGITTARIUSTAPS.CO.UK



FOR FURTHER ADVICE PLEASE CONTACT :-

SAGITTARIUS LTD UNIT 1 LOWER VICTORIA STREET—CHADDERTON—OLDHAM—OL9 9TU TEL:0616 6202029 EMAIL:TECHNICAL@SAGITTARIUSTAPS.CO.UK