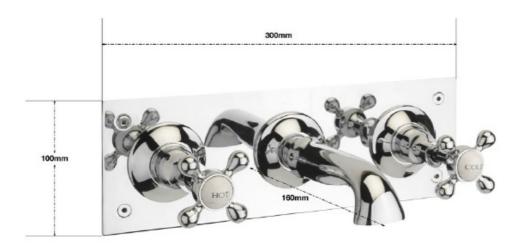

**KENSINGTON WALL** 

MOUNTED BASIN MIXER

**KE/207/C** 

List of Components

WALL PLATE WITH SPOUT & SIDE VALVES 1/2 INLET

2 X TAP HEADS

MOUNTING BOX

4 X FIXING SCREWS 50mm

4 X LOCATING NUTS

bar 16