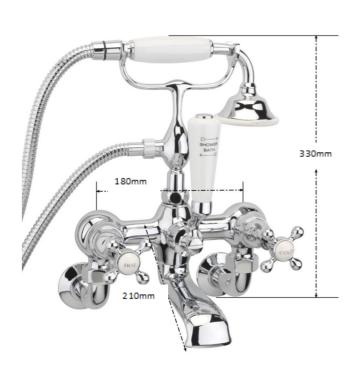

## **TAPS & SHOWERING**

Construction Brass

Dimensions 315mm X 180mm X 207mm

Working pressure HP/LP/COMBI

Parts Hot & Cold Indices

Cold Valve –22mm Ceramic disc quarter turn

Hot Valve—22mm Ceramic disc quarter turn

Heads, Ceramic diverter lever, shower handset cradle, Hose 1.5m 1/2 x 1/2 conical, handset, handset ceramic insert, Kensington lever diverter unit, wall/ bath mounted shroud, plastic back nut 22mm, Seating washer 22mm, under tap seating O ring, diverter valve, diverter shuttle, cranked legs elbows.