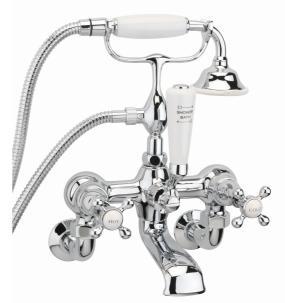

## **TAPS & SHOWERING**

Construction Brass

Dimensions 315mm X 180mm X 207mm

Working pressure HP/LP/COMBI

Parts Hot & Cold Indices

Cold Valve –22mm Ceramic disc quarter turn

Hot Valve—22mm Ceramic disc quarter turn

Heads, Ceramic diverter lever, shower handset cradle, Hose 1.5m 1/2 x 1/2 conical, handset, handset ceramic insert, Kensington lever diverter unit, wall/ bath mounted shroud, plastic back nut 22mm, Seating washer 22mm, under tap seating O ring, diverter valve, diverter shuttle, cranked legs elbows.