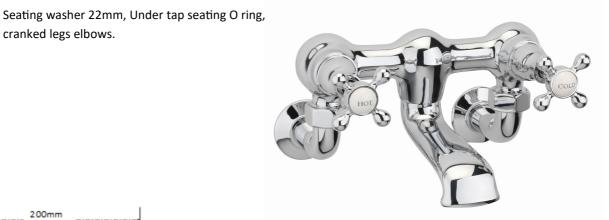

## **TAPS & SHOWERING**

**KENSINGTON DELUXE WALL MOUNTED BATH FILLER** KE/184/C

Construction

Dimensions

Parts

Brass

Working pressure HP/LP/COMBI

180mm X 207mm

Hot & Cold Indices

Heads, collars 3/4 inch,

cranked legs elbows.

chrome elbow union nut 25mm

Cold valve 22mm Ceramic disc quarter turn

Hot Valve 22mm Ceramic disc quarter turn

Bath/Wall mounted shrouds , plastic back nut 22mm