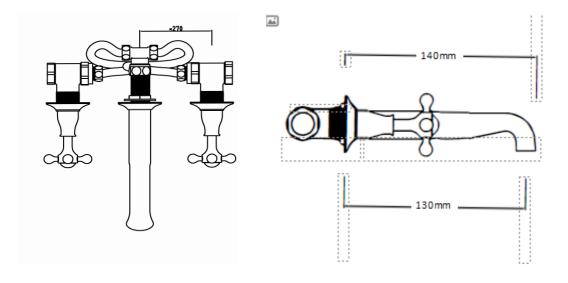

## **TAPS & SHOWERING**

| Construction     | Brass                                                |
|------------------|------------------------------------------------------|
| Dimensions       | 405mm X 180mm X 164.5mm                              |
| Working pressure | HP/LP/COMBI                                          |
| Parts            | Hot & Cold Indices                                   |
|                  | Cold Valve—15mm ceramic disc valve                   |
|                  | Hot Valve—15mm ceramic disc valve                    |
|                  | Heads, collar 1/2 inch, fixing screws, locating nuts |

## KENSINGTON WALL MOUNTED BASIN MIXER KE/171/C

The information contained on this page was correct at the date of issue. Fitting dimensions are provided as a guide only. Some variation may occur due to manufacturing tolerances. We pursue a policy of continuing improvement in design and performance of our products and so reserve the right to change specifications without prior notice