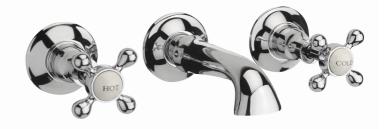

## KENSINGTON WALL MOUNTED BASIN MIXER KE/171/C

The information contained on this page was correct at the date of issue. Fitting dimensions are provided as a guide only. Some variation may occur due to manufacturing tolerances. We pursue a policy of continuing improvement in design and performance of our products and so reserve the right to change specifications without prior notice

## **TAPS & SHOWERING**

| Construction     | Brass                                                |
|------------------|------------------------------------------------------|
| Dimensions       | 405mm X 180mm X 164.5mm                              |
| Working pressure | HP/LP/COMBI                                          |
| Parts            | Hot & Cold Indices                                   |
|                  | Cold Valve—15mm ceramic disc valve                   |
|                  | Hot Valve—15mm ceramic disc valve                    |
|                  | Heads, collar 1/2 inch, fixing screws, locating nuts |